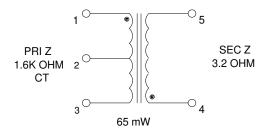

### **Electrical Specifications (@20C)**

| Power | Matching Impedance |           | Max. mA DC | DC Resistance (Ω) |           | Overall |
|-------|--------------------|-----------|------------|-------------------|-----------|---------|
| level | Primary            | Secondary | Unbalance  | Primary           | Secondary | Turns   |
| (mW)  |                    |           | in Primary |                   |           | Ratio   |
| 65*   | 1.6KΩ CT           | 3.2Ω      | 2.5        | 230               | 1         | 22.4:1  |

Operating Temperature: -20C° to 85C°

Storage Temperature: -55C° to 105C°

Frequency Response: ± 3.0 DB, at 300 Hz to 100K Hz (1 KHz Ref.)

Longitudinal Balance: 60dB Min @ 1 KHz

\*Max power at 300Hz

Pri-Sec Hipot test (Pri-Sec): 500 VRMS for 30 sec.