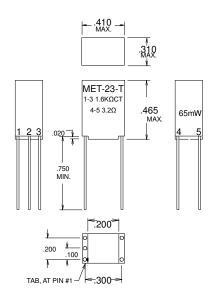

### **Electrical Specifications (@20C)**

| Power | Matching Impedance |           | Max. mA DC | DC Resistance (Ω) |           | Overall |
|-------|--------------------|-----------|------------|-------------------|-----------|---------|
| level | Primary            | Secondary | Unbalance  | Primary           | Secondary | Turns   |
| (mW)  |                    |           | in Primary |                   |           | Ratio   |
| 65*   | 1.6KΩ CT           | 3.2Ω      | 2.5        | 230               | 1         | 22.4:1  |

#### **Construction:**

Plug-in terminals are precision spaced to provide fixed mounting centers. Epoxy molded case includes a .020" recess for ease of solder inspection. Leads are Tin plated 0.020" in diameter.