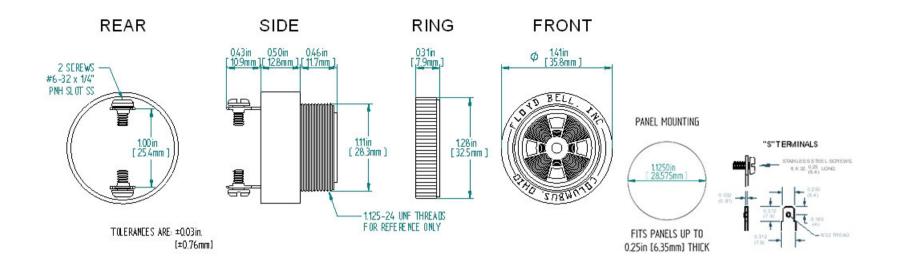

## Specifications

| Mounting                               | Panel Mount                                                                                                                                                                                                                                                                            |
|----------------------------------------|----------------------------------------------------------------------------------------------------------------------------------------------------------------------------------------------------------------------------------------------------------------------------------------|
| Operating Mode                         | Low Output Slow Warble Tone                                                                                                                                                                                                                                                            |
| Operating Voltage                      | 5-30 Vdc                                                                                                                                                                                                                                                                               |
| <b>Operating Frequency</b>             | 2900±250 Hz                                                                                                                                                                                                                                                                            |
| Typical Operating Current              | 2 mA at 5 Vdc<br>20 mA at 30 Vdc                                                                                                                                                                                                                                                       |
| Typical Sound Pressure                 | 80 ±5 dB(A) at 5 Vdc at 24 inches (61 cm), at 25°C<br>85 ±5 dB(A) at 30 Vdc at 24 inches (61 cm), at 25°C                                                                                                                                                                              |
| Termination                            | Quick Connect Blades with Screws                                                                                                                                                                                                                                                       |
| Termination Strength                   | Pull test with a maximum of 22 pounds (10 kg) load                                                                                                                                                                                                                                     |
| <b>Operating Temperature</b>           | -20_C to +65_C                                                                                                                                                                                                                                                                         |
| Storage Temperature                    | -40_C to +85_C                                                                                                                                                                                                                                                                         |
| Surge Voltage                          | 20% over maximum rated voltage for less than 5 minutes                                                                                                                                                                                                                                 |
| <b>Reverse Voltage Protection</b>      | To the maximum operating voltage                                                                                                                                                                                                                                                       |
| Construction Materials                 | Case- Plastic _NORYL_ N-190, Flame Retardant UL 94-VO, Black<br>Internal Circuit- Audio-oscillator and piezoelectric driver<br>Potting- 2 parts epoxy resin or silicone, black<br>Diaphragm- Stainless Steel 320                                                                       |
| Gasket                                 | Gasket (sold separately) 0.062" thick, 60 Durometer Neoprene                                                                                                                                                                                                                           |
| Construction Materials                 | ASTM B117 Certified - Withstands exposure to salt spray for 300 hours<br>IP 68 Certified - Withstands water submergence and dust exposure<br>Humidity- 95% relative humidity at +40_C continuously for 100 hours.<br>Vibration- Withstands vibration between 0 and 55 Hz. on all axes. |
| Life Expectancy                        | 10 years under normal operating conditions.                                                                                                                                                                                                                                            |
| Warranty                               | For a period of two years from the date of manufacture under normal operating conditions.                                                                                                                                                                                              |
| Notes                                  | This product is not intended as a life safety device.                                                                                                                                                                                                                                  |
| Terms and Conditions of Sale Link here |                                                                                                                                                                                                                                                                                        |