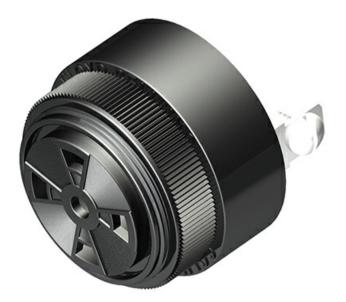

AudioLarm II Series LW-07-530-S(S)



More Information

## Specifications

| Mounting                               | Panel Mount                                                                                                                                                                                                                                                                            |
|----------------------------------------|----------------------------------------------------------------------------------------------------------------------------------------------------------------------------------------------------------------------------------------------------------------------------------------|
| Operating Mode                         | Low Output Slow Warble Tone