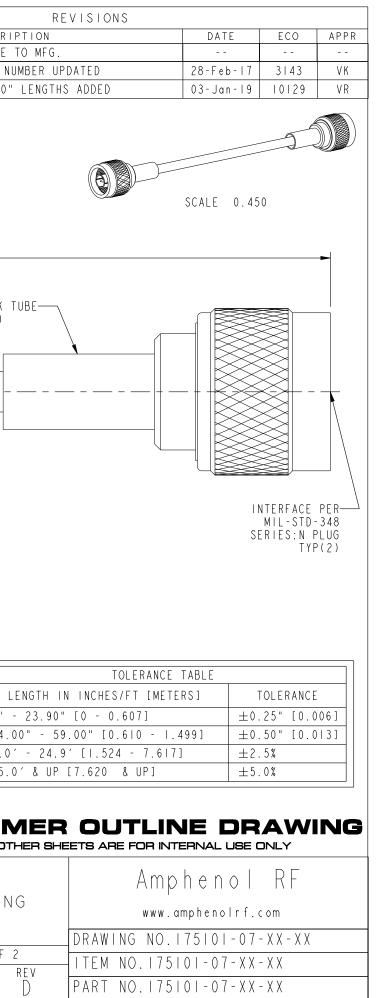

| NOTES:                                                                                                                                                                                                                                                                                                                                                                                                                                                                                                                                                                                                             |                                                | THIRD ANGLE PRO.                   | . ⊕ €               |                           |
|--------------------------------------------------------------------------------------------------------------------------------------------------------------------------------------------------------------------------------------------------------------------------------------------------------------------------------------------------------------------------------------------------------------------------------------------------------------------------------------------------------------------------------------------------------------------------------------------------------------------|------------------------------------------------|------------------------------------|---------------------|---------------------------|
| I. MATERIALS AND FINISHES:                                                                                                                                                                                                                                                                                                                                                                                                                                                                                                                                                                                         |                                                |                                    | REV                 | DESCRI                    |
| N STR PLUG - BRASS, WHITE BRONZE PLATING<br>CABLE - RG 142                                                                                                                                                                                                                                                                                                                                                                                                                                                                                                                                                         |                                                |                                    | <br>C               | RELEASE<br>METRIC PART NU |
| 2. ELECTRICAL:<br>A. IMPEDANCE: 50 OHM                                                                                                                                                                                                                                                                                                                                                                                                                                                                                                                                                                             |                                                |                                    | D                   | 54.00" & 96.00"           |
| 3. PACKAGING:                                                                                                                                                                                                                                                                                                                                                                                                                                                                                                                                                                                                      |                                                |                                    |                     |                           |
| A. QUANTITY: SINGLE PACK<br>B. MARKING: BAG TO BE MARKED                                                                                                                                                                                                                                                                                                                                                                                                                                                                                                                                                           |                                                |                                    |                     |                           |
| "AMPHENOL RF, 175101-07-XX.XX AND DATE CODE"                                                                                                                                                                                                                                                                                                                                                                                                                                                                                                                                                                       |                                                |                                    |                     |                           |
|                                                                                                                                                                                                                                                                                                                                                                                                                                                                                                                                                                                                                    |                                                |                                    |                     |                           |
|                                                                                                                                                                                                                                                                                                                                                                                                                                                                                                                                                                                                                    |                                                |                                    |                     |                           |
|                                                                                                                                                                                                                                                                                                                                                                                                                                                                                                                                                                                                                    |                                                | 'H 'L' (SEE TABLE) ————            |                     |                           |
|                                                                                                                                                                                                                                                                                                                                                                                                                                                                                                                                                                                                                    |                                                |                                    |                     | HEAT SHRINK T             |
|                                                                                                                                                                                                                                                                                                                                                                                                                                                                                                                                                                                                                    |                                                |                                    |                     | TYP(2)                    |
|                                                                                                                                                                                                                                                                                                                                                                                                                                                                                                                                                                                                                    |                                                |                                    |                     | Γ                         |
|                                                                                                                                                                                                                                                                                                                                                                                                                                                                                                                                                                                                                    |                                                |                                    |                     |                           |
|                                                                                                                                                                                                                                                                                                                                                                                                                                                                                                                                                                                                                    |                                                |                                    |                     |                           |
|                                                                                                                                                                                                                                                                                                                                                                                                                                                                                                                                                                                                                    |                                                |                                    |                     |                           |
|                                                                                                                                                                                                                                                                                                                                                                                                                                                                                                                                                                                                                    |                                                |                                    |                     |                           |
| LENGTH ´X´ (SEE TABLE) —                                                                                                                                                                                                                                                                                                                                                                                                                                                                                                                                                                                           |                                                | LENGTH TABLE                       |                     |                           |
| TYP(2)                                                                                                                                                                                                                                                                                                                                                                                                                                                                                                                                                                                                             | PART NUMBER PART NUMBER<br>(IMPERIAL) (METRIC) | LENGTH 'L' L<br>IN INCHES [METERS] | ENGTH 'X' IN INCHES |                           |
|                                                                                                                                                                                                                                                                                                                                                                                                                                                                                                                                                                                                                    | 175101-07-06.00 -                              | 6.00 [0.152]                       |                     |                           |
|                                                                                                                                                                                                                                                                                                                                                                                                                                                                                                                                                                                                                    | - 175101-07-M0.25                              | 9.84 [0.250]                       | 0.75 [0.019]        |                           |
|                                                                                                                                                                                                                                                                                                                                                                                                                                                                                                                                                                                                                    | 175101-07-18.00 -                              | 18.00 [0.457]                      |                     |                           |
|                                                                                                                                                                                                                                                                                                                                                                                                                                                                                                                                                                                                                    | - I75101-07-M0.50                              | 19.69 [0.500]                      |                     |                           |
|                                                                                                                                                                                                                                                                                                                                                                                                                                                                                                                                                                                                                    | 175101-07-24.00 -                              | 24.00 [0.610]<br>29.53 [0.750]     |                     |                           |
|                                                                                                                                                                                                                                                                                                                                                                                                                                                                                                                                                                                                                    | - 175101-07-M0.75                              | 36.00 [0.914]                      |                     |                           |
|                                                                                                                                                                                                                                                                                                                                                                                                                                                                                                                                                                                                                    | - I75I0I-07-MI.00                              | 39.37 [1.000]                      |                     |                           |
|                                                                                                                                                                                                                                                                                                                                                                                                                                                                                                                                                                                                                    | 175 0 -07-48.00 -                              | 48.00 [1.219]                      | 1.50 [0.038]        | L                         |
|                                                                                                                                                                                                                                                                                                                                                                                                                                                                                                                                                                                                                    | - I75I0I-07-M2.00                              | 78.74 [2.000]                      |                     | 0 " -                     |
| DESIGN REQUIREMENTS:                                                                                                                                                                                                                                                                                                                                                                                                                                                                                                                                                                                               | - I75101-07-M4.00                              | 57.48 [4.000]                      |                     | 5.0                       |
| FREQUENCY: TO GHZ X CONTINUITY                                                                                                                                                                                                                                                                                                                                                                                                                                                                                                                                                                                     | 175 0 -07-54.00 -<br>  175 0 -07-96.00 -       | 54.00 [1.371]<br>96.00 [2.438]     |                     | 25.0                      |
| VSWR: <th< td=""><td></td><td>VV.VV LL.7303</td><td></td><td></td></th<> |                                                | VV.VV LL.7303                      |                     |                           |
|                                                                                                                                                                                                                                                                                                                                                                                                                                                                                                                                                                                                                    |                                                |                                    |                     | CUSTON                    |
| INS. LOSS: dB MAXOTHER                                                                                                                                                                                                                                                                                                                                                                                                                                                                                                                                                                                             |                                                |                                    |                     |                           |
| UNLESS OTHERWISE SPECIFIED, DIMENSIONS ARE IN INCHES AND TOLERANCES ARE:<br>2 PLACE DECIMAL 3 PLACE DECIMAL ANGLES<br>±.015 (0,381 mm) ±.005 (0,127 mm) ± 1°                                                                                                                                                                                                                                                                                                                                                                                                                                                       | MATERIAL                                       | DRAWN DA<br>ANANDH G 04            |                     | PLUG TO                   |
| NOTICE - These drawings, specifications, or other data (1) are, and remain the property of Amphenol corp. (2) must be returned upon request; and (3) are                                                                                                                                                                                                                                                                                                                                                                                                                                                           | SEE NOTES                                      | ENGINEER DA                        | TE N STR            | PLUG USIN                 |
| - Iconfidential and not to be disclosed to any nerson other than these to whom they                                                                                                                                                                                                                                                                                                                                                                                                                                                                                                                                | REFERENCE                                      | KARTHIK R 05<br>APPROVED DA        |                     | 2 CABLE<br>US LENGTH      |
| are given by Amphenol Corp. the furnishing of these drawings, specifications, or<br>other data by Amphenol Corp., or to any other person to anyone for any purpose is<br>not to be regarded by implication or otherwise in any manner licensing, granting<br>rights to permitting such holder or any other person to manufacture, use or sell any<br>product, process or design, patented or otherwise, that may in any way be related to                                                                                                                                                                          | EAR # 7307                                     |                                    | -Jan-19 SCALE: 2.1: |                           |
| Fights to permitting such holder or any other person to manutacture, use or sell any product, process or design, patented or otherwise, that may in any way be related to or disclosed by said drawings, specifications, or other data.                                                                                                                                                                                                                                                                                                                                                                            | CONFIGURATION LEVEL: In Work                   | CAD FILE                           | DWG                 | SIZE                      |
|                                                                                                                                                                                                                                                                                                                                                                                                                                                                                                                                                                                                                    | FINISH                                         |                                    | [[                  | 3                         |