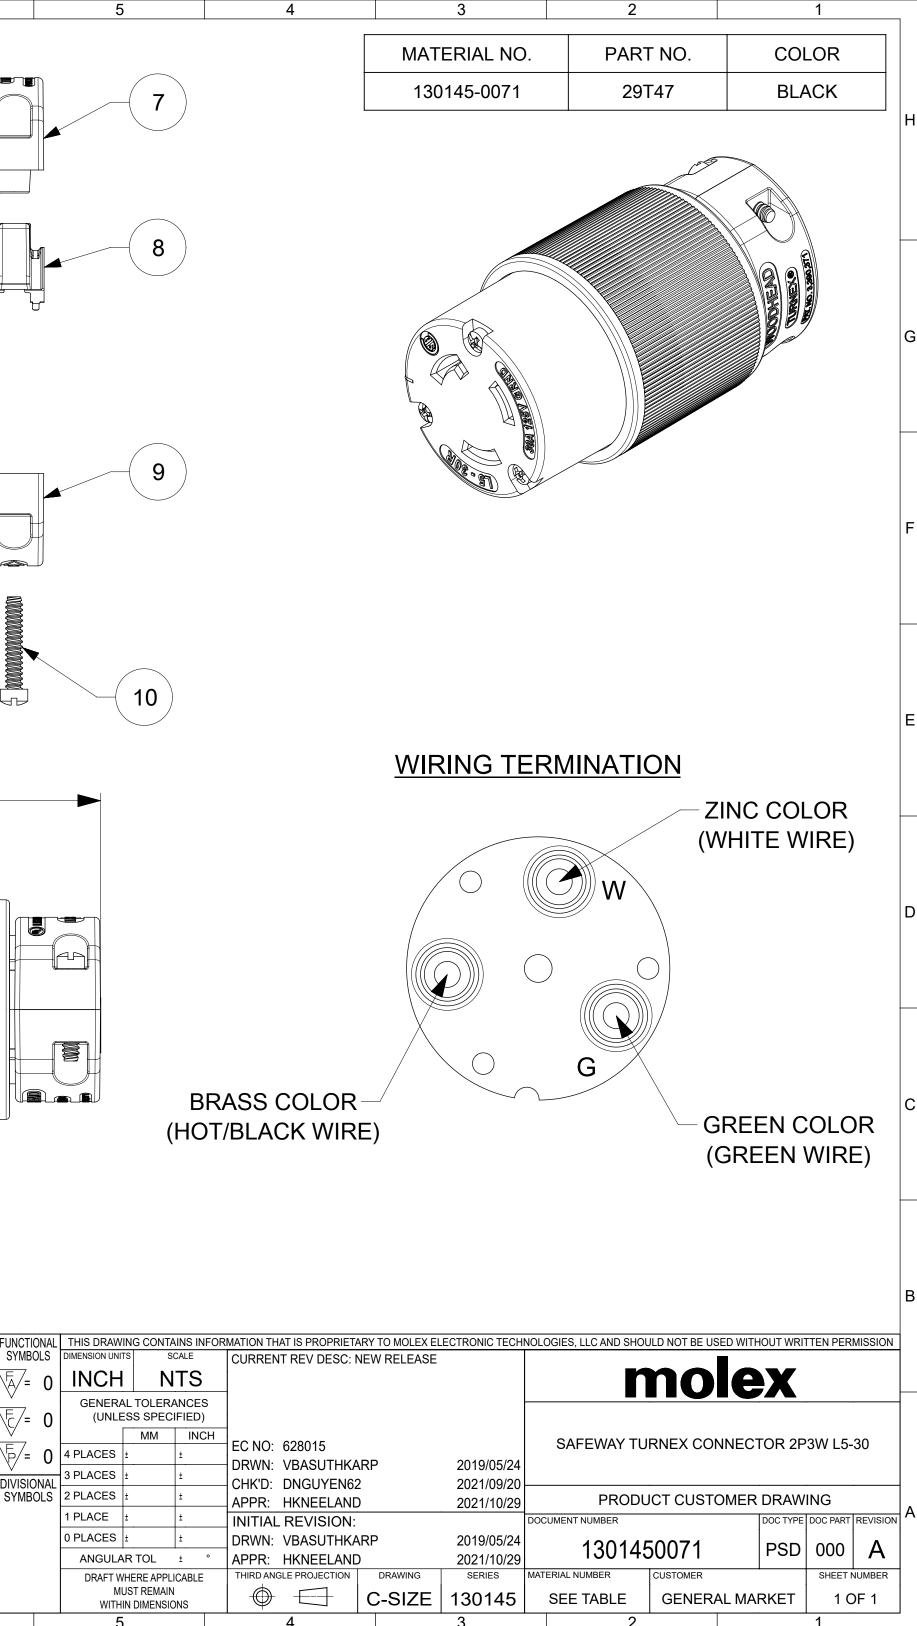

|   | 12       | 11 10                             | 9                    | 8                                            | 7 6    |         |
|---|----------|-----------------------------------|----------------------|----------------------------------------------|--------|---------|
| н |          | (                                 | 4                    | 5                                            |        |         |
| G |          | 2                                 |                      |                                              |        |         |
| F |          |                                   |                      |                                              | 6      |         |
| E |          |                                   |                      |                                              | (3.77) |         |
| D |          |                                   | Ø (                  | 2.14)                                        | (95.8) |         |
| С |          |                                   |                      | 54.4)] (☐<br>↓ (〕<br>▼                       |        |         |
|   |          | DESCRIPTIONS                      | MATERIAL             | QTY.                                         |        |         |
|   | ITEM NO. | BLADES                            | BRASS, NICKEL PLATED | 3                                            |        |         |
| в | 2        | RETAINING SCREWS                  | STAINLESS STEEL      | 3                                            |        |         |
|   | 3        | TERMINAL SCREWS/CLAMP ASSEMBLY    | BRASS, ZINC PLATED   | 3                                            |        | FUN     |
|   | 4        | INSERT                            | NYLON                | 1                                            |        | SY<br>F |
|   | 5        |                                   | POLYCARBONATE        | 1                                            |        |         |
|   | 6        |                                   | NYLON                | 1                                            |        |         |
|   | 7<br>8   | CLAMP CORD MALE CLAMP CORD INSERT | NYLON<br>NYLON       | 1                                            |        |         |
| Α | 8<br>9   | CLAMP CORD INSERT                 | NYLON                | 1                                            |        | SY      |
|   | 9<br>10  | RETAINING SCREWS                  | STAINLESS STEEL      | 2                                            |        |         |
|   |          |                                   | 3:32:31              | <u>.                                    </u> |        |         |