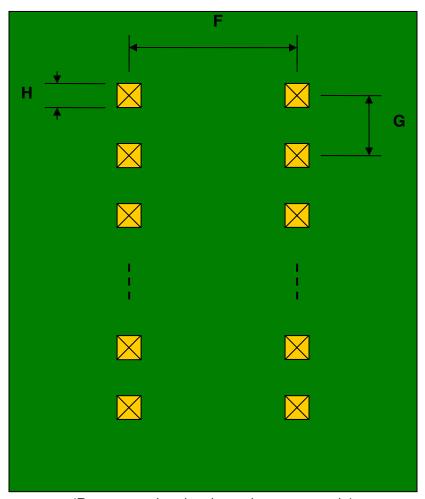

## QFN-28 to DIP-28 SMT Adapter (0.8 mm pitch, 7 x 7 mm body)

| DIMENSIONS |      |      |      |        |       |      |
|------------|------|------|------|--------|-------|------|
| REF.       | mm   |      |      | inches |       |      |
|            | MIN. | TYP. | MAX. | MIN.   | TYP.  | MAX. |
| Α          |      | 6.00 |      |        |       |      |
| A2         |      | 6.00 |      |        |       |      |
| В          |      | 1.50 |      |        |       |      |
| С          |      | 0.45 |      |        |       |      |
| D          |      | 0.35 |      |        |       |      |
| Е          |      | 0.80 |      |        |       |      |
| F          |      |      |      |        | 0.600 |      |
| G          |      |      |      |        | 0.100 |      |
| H          |      |      |      |        | 0.025 |      |

## **Bottom View (DIP Pins)**

(Representative drawing only - not to scale)