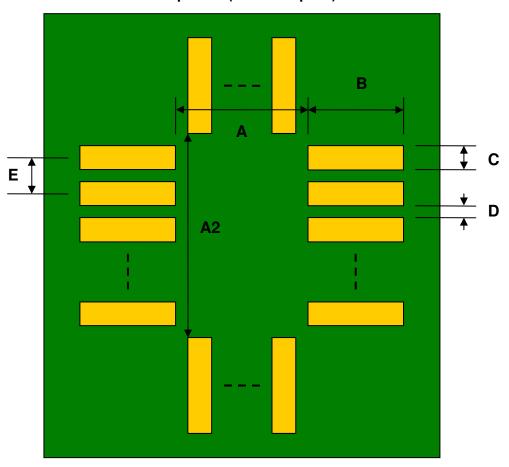

## QFN-28 to DIP-28 SMT Adapter (0.8 mm pitch, 7 x 7 mm body)

| DIMENSIONS |      |      |      |        |       |      |
|------------|------|------|------|--------|-------|------|
| REF.       | mm   |      |      | inches |       |      |
|            | MIN. | TYP. | MAX. | MIN.   | TYP.  | MAX. |
| Α          |      | 6.00 |      |        |       |      |
| A2         |      | 6.00 |      |        |       |      |
| В          |      | 1.50 |      |        |       |      |
| С          |      | 0.45 |      |        |       |      |
| D          |      | 0.35 |      |        |       |      |
| Е          |      | 0.80 |      |        |       |      |
| F          |      |      |      |        | 0.600 |      |
| G          |      |      |      |        | 0.100 |      |
| H          |      |      |      |        | 0.025 |      |

## **Top View (SMT Footprint)**

(Representative drawing only - not to scale)