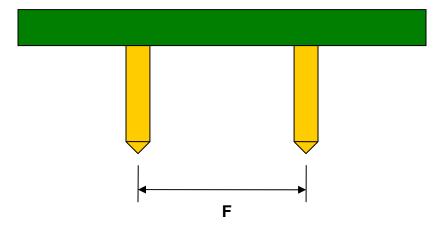

## QFN-28 to DIP-28 SMT Adapter (0.8 mm pitch, 7 x 7 mm body)

| DIMENSIONS |      |      |      |        |       |      |
|------------|------|------|------|--------|-------|------|
| REF.       | mm   |      |      | inches |       |      |
|            | MIN. | TYP. | MAX. | MIN.   | TYP.  | MAX. |
| Α          |      | 6.00 |      |        |       |      |
| A2         |      | 6.00 |      |        |       |      |
| В          |      | 1.50 |      |        |       |      |
| С          |      | 0.45 |      |        |       |      |
| D          |      | 0.35 |      |        |       |      |
| Е          |      | 0.80 |      |        |       |      |
| F          |      |      |      |        | 0.600 |      |
| G          |      |      |      |        | 0.100 |      |
| H          |      |      |      |        | 0.025 |      |

## Side View (DIP Pins)

(Representative drawing only - not to scale)