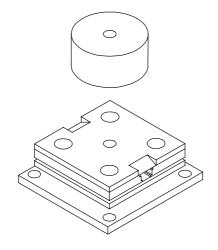

#### **DESCRIPTION**

This fixture is used to terminate 90075 8/6 and 8/8 Way connectors onto pre-cut and stripped cable.

#### **SPECIFICATION**

SIZE: 100mm x 100mm x 50mm

WEIGHT: 3Kg

WORKING SERVICES: None