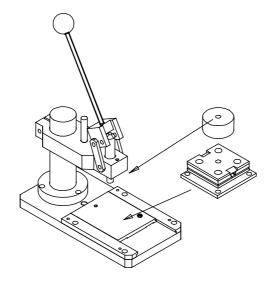

#### SET-UP

- 1) Fix upper block onto Arbor Press spindle and tighten locking screw.
- 2) Place lower termination fixture onto mounting platform of Arbor Press.
- 3) Make a few samples following the next section (operation) and then check termination heights. If adjustment is required see adjustments section.

#### **OPERATION**

- 1) Insert connector into lower termination block.
- 2) Push pre-stripped cable into connector.
- 3) Pull handle down fully to terminate connector.
- 4) Turn handle to start position.
- 5) Release connector latch and SLIDE harness backwards out of fixture.