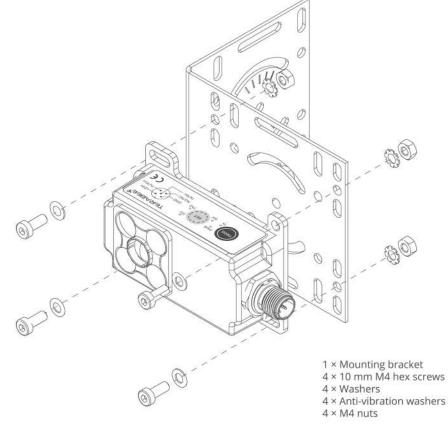

#### Sensor attachment with full screw set

## **Technical specifications**

| Product Code                   | TB-90MB-IND-TOF-1                                                                    |
|--------------------------------|--------------------------------------------------------------------------------------|
| Material                       | Steel                                                                                |
| Compatible With                | Terabee IND-TOF-1                                                                    |
| Mounting Possibilities         | Vertical, Horizontal, Angular (15° intervals)                                        |
| Dimensions (external)          | 92 × 78 × 71 mm                                                                      |
| Weight                         | 128 g (mounting bracket)<br>139 g (including screw set)                              |
| Additional Components Included | 4 × M4 hex screws (10mm)<br>4 × Washers<br>4 × Anti-vibration washers<br>4 × M4 nuts |