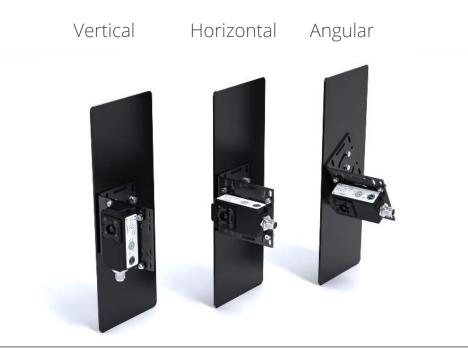

|
| Compatible With                | Terabee IND-TOF-1                                                                    |
| Mounting Possibilities         | Vertical, Horizontal, Angular (15° intervals)                                        |
| Dimensions (external)          | 92 × 78 × 71 mm                                                                      |
| Weight                         | 128 g (mounting bracket)<br>139 g (including screw set)                              |
| Additional Components Included | 4 × M4 hex screws (10mm)<br>4 × Washers<br>4 × Anti-vibration washers<br>4 × M4 nuts |

### Dimensions and hole positions





# 90° MOUNTING BRACKET

SPECIFICATION SHEET

#### Sensor attachment with full screw set



#### Attachment examples