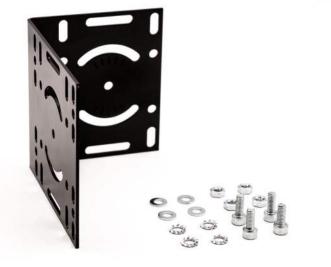

#### **Key features**

- Quick and easy installation
- Robust steel design for industrial environments
- M4 screw kit included in the package
- Adapts to your needs with 15° increments to tilt the sensor up or down

## **Technical specifications**

| Product Code                   | TB-90MB-IND-TOF-1                                                                    |
|--------------------------------|--------------------------------------------------------------------------------------|
| Material                       | Steel                                                                                |
| Compatible With                | Terabee IND-TOF-1                                                                    |
| Mounting Possibilities         | Vertical, Horizontal, Angular (15° intervals)                                        |
| Dimensions (external)          | 92 × 78 × 71 mm                                                                      |
| Weight                         | 128 g (mounting bracket)<br>139 g (including screw set)                              |
| Additional Components Included | 4 × M4 hex screws (10mm)<br>4 × Washers<br>4 × Anti-vibration washers<br>4 × M4 nuts |