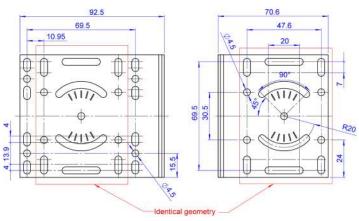

------------------------------|
| Material                       | Steel                                                                                |
| Compatible With                | Terabee IND-TOF-1                                                                    |
| Mounting Possibilities         | Vertical, Horizontal, Angular (15° intervals)                                        |
| Dimensions (external)          | 92 × 78 × 71 mm                                                                      |
| Weight                         | 128 g (mounting bracket)<br>139 g (including screw set)                              |
| Additional Components Included | 4 × M4 hex screws (10mm)<br>4 × Washers<br>4 × Anti-vibration washers<br>4 × M4 nuts |

### Dimensions and hole positions





# 90° MOUNTING BRACKET

SPECIFICATION SHEET

#### Sensor attachment with full screw set



#### Attachment examples