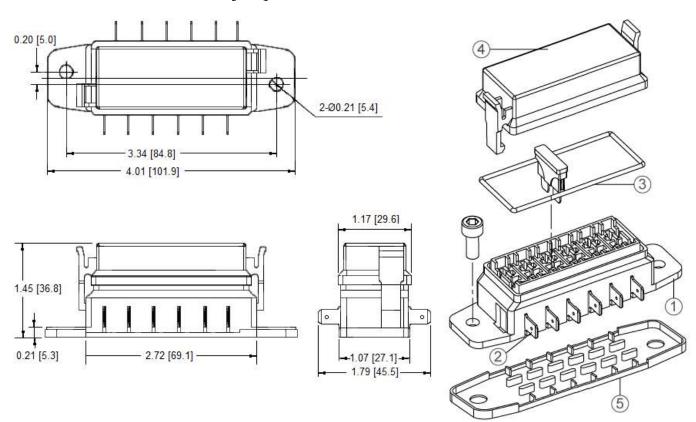

## **Mechanical Dimensions: Inches [mm]**

### **Material:**

**1. Base:** Nylon 66 + 15% Fiber

2. Terminals: Brass, 0.250" [6.3mm] Quick Connect Terminals

3. Sealer: NBR

4. Cover: Polycarbonate (Transparent)5. Mounting Seal: Nylon 66 + 15% Fiber

**Mounting:** Two (2) 5.4 mounting holes for #10 screws