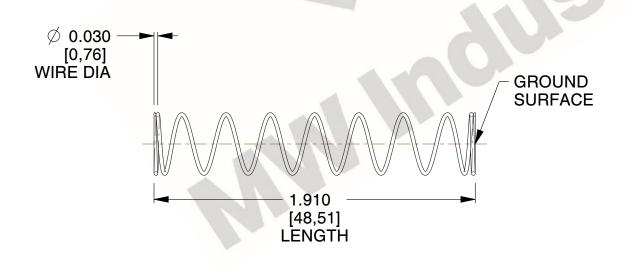

## **NOTES:**

Material : Spring Steel
Finish : Glod Irridite

3. Ends : Closed and Ground

4. Total Coils: 10.000

Sugg. Max. Deflection: 0.770 (in)
Sugg. Max. Load: 2.300 (lbs)

7. All Drawing Dimensions are in Inches [mm]