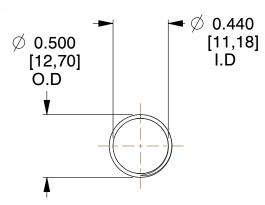

## **NOTES:**

Material : Spring Steel
Finish : Glod Irridite

3. Ends : Closed and Ground

4. Total Coils: 10.000

Sugg. Max. Deflection: 0.770 (in)
Sugg. Max. Load: 2.300 (lbs)

7. All Drawing Dimensions are in Inches [mm]