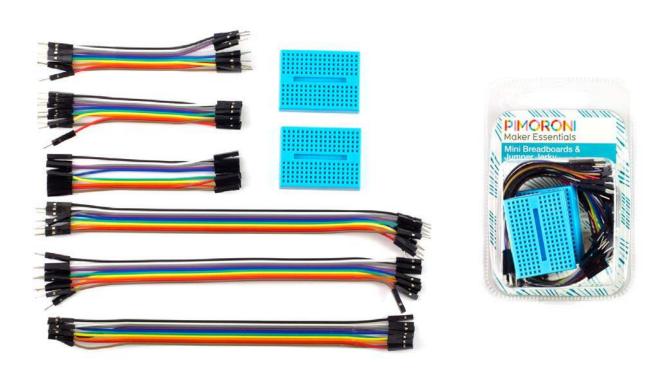

## Maker Essentials - Mini Breadboards & Jumper Jerky /PIM245

Hook up simple circuits and components. The breadboards can hold LEDs and chips, and the Jumper Jerky will connect them to other components and then to your Raspberry Pi or Arduino. Great for prototyping!

## Kit contains

- 2x mini breadborards
- 10x short female to female jumper jerky
- 10x short female to male jumper jerky
- 10x short male to male jumper jerky
- 10x long female to female jumper jerky
- 10x long female to male jumper jerky
- 10x long male to male jumper jerky