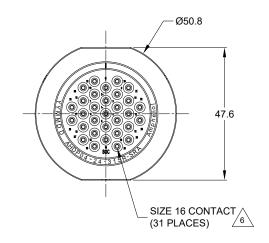

| * *     |                     |                      |                           |         |  |  |
|---------|---------------------|----------------------|---------------------------|---------|--|--|
| CONTACT | MIN. INSUL          | MAX. INSUL           | TYPICAL WIRE              | CURRENT |  |  |
| SIZE    | O.D.                | O.D.                 | RANGE                     | RATING  |  |  |
| 16      | 1.35 mm<br>(.053in) | 2.62 mm<br>( .103in) | 14-20 AWG<br>(2.0-0.5mm²) | 13 AMPS |  |  |

7. RECEPTACLE IS SUPPLIED WITH DUST CAP.

RECOMMENDED PANEL MOUNTING HOLE

RECOMMENDED PANEL THICKNESS:1.6 TO 4.7MM

|                                                                                                                                                                                                                                 | AHDP04-24-31SR-SRA |                         |           | REF:HDP24-24-31SE                  |                                                                                                                                                                                                                                                                                                                                                                                                                                                                                                                                                                                                                                                                                                                                                                                                                                                                                                                                                                                                                                                                                                                                                                                                                                                                                                                                                                                                                                                                                                                                                                                                                                                                                                                                                                                                                                                                                                                                                                                                                                                                                                                                |      |
|---------------------------------------------------------------------------------------------------------------------------------------------------------------------------------------------------------------------------------|--------------------|-------------------------|-----------|------------------------------------|--------------------------------------------------------------------------------------------------------------------------------------------------------------------------------------------------------------------------------------------------------------------------------------------------------------------------------------------------------------------------------------------------------------------------------------------------------------------------------------------------------------------------------------------------------------------------------------------------------------------------------------------------------------------------------------------------------------------------------------------------------------------------------------------------------------------------------------------------------------------------------------------------------------------------------------------------------------------------------------------------------------------------------------------------------------------------------------------------------------------------------------------------------------------------------------------------------------------------------------------------------------------------------------------------------------------------------------------------------------------------------------------------------------------------------------------------------------------------------------------------------------------------------------------------------------------------------------------------------------------------------------------------------------------------------------------------------------------------------------------------------------------------------------------------------------------------------------------------------------------------------------------------------------------------------------------------------------------------------------------------------------------------------------------------------------------------------------------------------------------------------|------|
|                                                                                                                                                                                                                                 | PART N             | PART NUMBER             |           |                                    | DESCRIPTION                                                                                                                                                                                                                                                                                                                                                                                                                                                                                                                                                                                                                                                                                                                                                                                                                                                                                                                                                                                                                                                                                                                                                                                                                                                                                                                                                                                                                                                                                                                                                                                                                                                                                                                                                                                                                                                                                                                                                                                                                                                                                                                    | ITEM |
| QUANTITY                                                                                                                                                                                                                        |                    | MATERIALS LIST          |           |                                    |                                                                                                                                                                                                                                                                                                                                                                                                                                                                                                                                                                                                                                                                                                                                                                                                                                                                                                                                                                                                                                                                                                                                                                                                                                                                                                                                                                                                                                                                                                                                                                                                                                                                                                                                                                                                                                                                                                                                                                                                                                                                                                                                |      |
| 1) Ald dimensions are in metric(mm). 2) Tolerances are as follows: 2) Tolerances are as follows: 2) Tolerances are as follows: 3) PL DEC 40.08 3) Note reference =   MATERIAL SPECIFICATIONS:  DRAWN  CUSTOMER: THIS DRAWING IS |                    | SIGI                    | NATURES   | S DATE                             | Amphonol                                                                                                                                                                                                                                                                                                                                                                                                                                                                                                                                                                                                                                                                                                                                                                                                                                                                                                                                                                                                                                                                                                                                                                                                                                                                                                                                                                                                                                                                                                                                                                                                                                                                                                                                                                                                                                                                                                                                                                                                                                                                                                                       |      |
|                                                                                                                                                                                                                                 |                    | DRAWN:                  | IAN.XIAO  | 11AUG20                            | Amphenol                                                                                                                                                                                                                                                                                                                                                                                                                                                                                                                                                                                                                                                                                                                                                                                                                                                                                                                                                                                                                                                                                                                                                                                                                                                                                                                                                                                                                                                                                                                                                                                                                                                                                                                                                                                                                                                                                                                                                                                                                                                                                                                       |      |
|                                                                                                                                                                                                                                 |                    |                         | ORION.LI  | 12AUG20                            | Sine Systems - www.amphenol-sine.com                                                                                                                                                                                                                                                                                                                                                                                                                                                                                                                                                                                                                                                                                                                                                                                                                                                                                                                                                                                                                                                                                                                                                                                                                                                                                                                                                                                                                                                                                                                                                                                                                                                                                                                                                                                                                                                                                                                                                                                                                                                                                           |      |
|                                                                                                                                                                                                                                 |                    |                         |           |                                    | 44724 Morley Drive<br>Clinton Township, MI 48036                                                                                                                                                                                                                                                                                                                                                                                                                                                                                                                                                                                                                                                                                                                                                                                                                                                                                                                                                                                                                                                                                                                                                                                                                                                                                                                                                                                                                                                                                                                                                                                                                                                                                                                                                                                                                                                                                                                                                                                                                                                                               |      |
|                                                                                                                                                                                                                                 |                    | APPROVAL:               | TOMMY.XIE | 13AUG20                            | Cilition Township, Wil 48030                                                                                                                                                                                                                                                                                                                                                                                                                                                                                                                                                                                                                                                                                                                                                                                                                                                                                                                                                                                                                                                                                                                                                                                                                                                                                                                                                                                                                                                                                                                                                                                                                                                                                                                                                                                                                                                                                                                                                                                                                                                                                                   |      |
|                                                                                                                                                                                                                                 |                    | CUSTOMER:               |           | •                                  | RECEPT,SIZE 24,31-SOCKET,                                                                                                                                                                                                                                                                                                                                                                                                                                                                                                                                                                                                                                                                                                                                                                                                                                                                                                                                                                                                                                                                                                                                                                                                                                                                                                                                                                                                                                                                                                                                                                                                                                                                                                                                                                                                                                                                                                                                                                                                                                                                                                      |      |
|                                                                                                                                                                                                                                 |                    |                         |           | RD01 SEAL,SRA,DURAMATE AHDP SEIRES |                                                                                                                                                                                                                                                                                                                                                                                                                                                                                                                                                                                                                                                                                                                                                                                                                                                                                                                                                                                                                                                                                                                                                                                                                                                                                                                                                                                                                                                                                                                                                                                                                                                                                                                                                                                                                                                                                                                                                                                                                                                                                                                                |      |
| PROCESS SPECIFICAT                                                                                                                                                                                                              | TIONS:             | PROCESS SPECIFICATIONS: |           |                                    | the second secon |      |