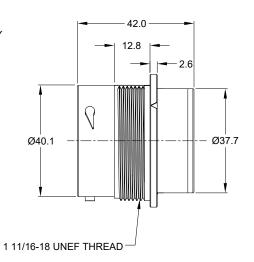

7. RECEPTACLE IS SUPPLIED WITH DUST CAP.

RECOMMENDED PANEL MOUNTING HOLE

RECOMMENDED PANEL THICKNESS:1.6 TO 4.7MM

|                                                                                                                                                                                                                                 | AHDP04-24-31SR-SRA |                         |           | REF:HDP24-24-31SE                  |                                                                                                                                                                                                                                                                                                                                                                                                                                                                                                                                                                                                                                                                                                                                                                                                                                                                                                                                                                                                                                                                                                                                                                                                                                                                                                                                                                                                                                                                                                                                                                                                                                                                                                                                                                                                                                                                                                                                                                                                                                                                                                                                |      |
|---------------------------------------------------------------------------------------------------------------------------------------------------------------------------------------------------------------------------------|--------------------|-------------------------|-----------|------------------------------------|--------------------------------------------------------------------------------------------------------------------------------------------------------------------------------------------------------------------------------------------------------------------------------------------------------------------------------------------------------------------------------------------------------------------------------------------------------------------------------------------------------------------------------------------------------------------------------------------------------------------------------------------------------------------------------------------------------------------------------------------------------------------------------------------------------------------------------------------------------------------------------------------------------------------------------------------------------------------------------------------------------------------------------------------------------------------------------------------------------------------------------------------------------------------------------------------------------------------------------------------------------------------------------------------------------------------------------------------------------------------------------------------------------------------------------------------------------------------------------------------------------------------------------------------------------------------------------------------------------------------------------------------------------------------------------------------------------------------------------------------------------------------------------------------------------------------------------------------------------------------------------------------------------------------------------------------------------------------------------------------------------------------------------------------------------------------------------------------------------------------------------|------|
|                                                                                                                                                                                                                                 | PART N             | PART NUMBER             |           |                                    | DESCRIPTION                                                                                                                                                                                                                                                                                                                                                                                                                                                                                                                                                                                                                                                                                                                                                                                                                                                                                                                                                                                                                                                                                                                                                                                                                                                                                                                                                                                                                                                                                                                                                                                                                                                                                                                                                                                                                                                                                                                                                                                                                                                                                                                    | ITEM |
| QUANTITY                                                                                                                                                                                                                        |                    | MATERIALS LIST          |           |                                    |                                                                                                                                                                                                                                                                                                                                                                                                                                                                                                                                                                                                                                                                                                                                                                                                                                                                                                                                                                                                                                                                                                                                                                                                                                                                                                                                                                                                                                                                                                                                                                                                                                                                                                                                                                                                                                                                                                                                                                                                                                                                                                                                |      |
| 1) Ald dimensions are in metric(mm). 2) Tolerances are as follows: 2) Tolerances are as follows: 2) Tolerances are as follows: 3) PL DEC 40.08 3) Note reference =   MATERIAL SPECIFICATIONS:  DRAWN  CUSTOMER: THIS DRAWING IS |                    | SIGI                    | NATURES   | S DATE                             | Amphonol                                                                                                                                                                                                                                                                                                                                                                                                                                                                                                                                                                                                                                                                                                                                                                                                                                                                                                                                                                                                                                                                                                                                                                                                                                                                                                                                                                                                                                                                                                                                                                                                                                                                                                                                                                                                                                                                                                                                                                                                                                                                                                                       |      |
|                                                                                                                                                                                                                                 |                    | DRAWN:                  | IAN.XIAO  | 11AUG20                            | Amphenol                                                                                                                                                                                                                                                                                                                                                                                                                                                                                                                                                                                                                                                                                                                                                                                                                                                                                                                                                                                                                                                                                                                                                                                                                                                                                                                                                                                                                                                                                                                                                                                                                                                                                                                                                                                                                                                                                                                                                                                                                                                                                                                       |      |
|                                                                                                                                                                                                                                 |                    |                         | ORION.LI  | 12AUG20                            | Sine Systems - www.amphenol-sine.com                                                                                                                                                                                                                                                                                                                                                                                                                                                                                                                                                                                                                                                                                                                                                                                                                                                                                                                                                                                                                                                                                                                                                                                                                                                                                                                                                                                                                                                                                                                                                                                                                                                                                                                                                                                                                                                                                                                                                                                                                                                                                           |      |
|                                                                                                                                                                                                                                 |                    |                         |           |                                    | 44724 Morley Drive<br>Clinton Township, MI 48036                                                                                                                                                                                                                                                                                                                                                                                                                                                                                                                                                                                                                                                                                                                                                                                                                                                                                                                                                                                                                                                                                                                                                                                                                                                                                                                                                                                                                                                                                                                                                                                                                                                                                                                                                                                                                                                                                                                                                                                                                                                                               |      |
|                                                                                                                                                                                                                                 |                    | APPROVAL:               | TOMMY.XIE | 13AUG20                            | Cilition Township, Wil 48030                                                                                                                                                                                                                                                                                                                                                                                                                                                                                                                                                                                                                                                                                                                                                                                                                                                                                                                                                                                                                                                                                                                                                                                                                                                                                                                                                                                                                                                                                                                                                                                                                                                                                                                                                                                                                                                                                                                                                                                                                                                                                                   |      |
|                                                                                                                                                                                                                                 |                    | CUSTOMER:               |           | •                                  | RECEPT,SIZE 24,31-SOCKET,                                                                                                                                                                                                                                                                                                                                                                                                                                                                                                                                                                                                                                                                                                                                                                                                                                                                                                                                                                                                                                                                                                                                                                                                                                                                                                                                                                                                                                                                                                                                                                                                                                                                                                                                                                                                                                                                                                                                                                                                                                                                                                      |      |
|                                                                                                                                                                                                                                 |                    |                         |           | RD01 SEAL,SRA,DURAMATE AHDP SEIRES |                                                                                                                                                                                                                                                                                                                                                                                                                                                                                                                                                                                                                                                                                                                                                                                                                                                                                                                                                                                                                                                                                                                                                                                                                                                                                                                                                                                                                                                                                                                                                                                                                                                                                                                                                                                                                                                                                                                                                                                                                                                                                                                                |      |
| PROCESS SPECIFICAT                                                                                                                                                                                                              | TIONS:             | PROCESS SPECIFICATIONS: |           |                                    | the second secon |      |