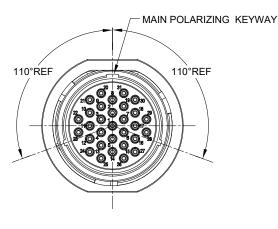

NOTES: UNLESS OTHERWISE SPECIFIED

1. MATERIAL:

HOUSING: THERMOPLASTIC; BLACK SEAL: SILICONE RUBBER

2. MODIFICATIONS: SMOOTH RING ADAPTER (SRA); REDUCED DIA. WIRE SEAL;

- 3. SPECIFICATIONS:
  - 3.1 OPERATING TEMPERATURE: -55°C TO +125°C.
  - 3.2 DIELECTRIC WITHSTANDING VOLTAGE: LESS THAN 2 MILLIAMPS CURRENT LEAKAGE @ 1500 VOLTS AC.
  - 3.3 INSULATION RESISTANCE: 1000 MEGOHM MIN @ 25°C.
  - 3.4 MOISTURE RESISTANCE: IP67&IP69K ( MATED CONDITION ).
  - 3.5 MATING CYCLE DURABILITY: 100 CYCLES
  - 3.6 RoHS COMPLIANT
- 4. MATING PART: AHDP06-24-31P\* (\* = SEAL TYPE)
- 5. ALL DIMENSIONS ARE FOR REFERENCE USE ONLY.
- 6 CONTACT SIZE AND WIRE RANGE:

7. RECEPTACLE IS SUPPLIED WITH DUST CAP.

RECOMMENDED PANEL MOUNTING HOLE

RECOMMENDED PANEL THICKNESS:1.6 TO 4.7MM

|                                                                                                                                                                                                                                 | AHDP04-24-31SR-SRA |                         |           | REF:HDP24-24-31SE                  |                                                                                                                                                                                                                                                                                                                                                                                                                                                                                                                                                                                                                                                                                                                                                                                                                                                                                                                                                                                                                                                                                                                                                                                                                                                                                                                                                                                                                                                                                                                                                                                                                                                                                                                                                                                                                                                                                                                                                                                                                                                                                                                                |      |
|---------------------------------------------------------------------------------------------------------------------------------------------------------------------------------------------------------------------------------|--------------------|-------------------------|-----------|------------------------------------|--------------------------------------------------------------------------------------------------------------------------------------------------------------------------------------------------------------------------------------------------------------------------------------------------------------------------------------------------------------------------------------------------------------------------------------------------------------------------------------------------------------------------------------------------------------------------------------------------------------------------------------------------------------------------------------------------------------------------------------------------------------------------------------------------------------------------------------------------------------------------------------------------------------------------------------------------------------------------------------------------------------------------------------------------------------------------------------------------------------------------------------------------------------------------------------------------------------------------------------------------------------------------------------------------------------------------------------------------------------------------------------------------------------------------------------------------------------------------------------------------------------------------------------------------------------------------------------------------------------------------------------------------------------------------------------------------------------------------------------------------------------------------------------------------------------------------------------------------------------------------------------------------------------------------------------------------------------------------------------------------------------------------------------------------------------------------------------------------------------------------------|------|
|                                                                                                                                                                                                                                 | PART N             | PART NUMBER             |           |                                    | DESCRIPTION                                                                                                                                                                                                                                                                                                                                                                                                                                                                                                                                                                                                                                                                                                                                                                                                                                                                                                                                                                                                                                                                                                                                                                                                                                                                                                                                                                                                                                                                                                                                                                                                                                                                                                                                                                                                                                                                                                                                                                                                                                                                                                                    | ITEM |
| QUANTITY                                                                                                                                                                                                                        |                    | MATERIALS LIST          |           |                                    |                                                                                                                                                                                                                                                                                                                                                                                                                                                                                                                                                                                                                                                                                                                                                                                                                                                                                                                                                                                                                                                                                                                                                                                                                                                                                                                                                                                                                                                                                                                                                                                                                                                                                                                                                                                                                                                                                                                                                                                                                                                                                                                                |      |
| 1) Ald dimensions are in metric(mm). 2) Tolerances are as follows: 2) Tolerances are as follows: 2) Tolerances are as follows: 3) PL DEC 40.08 3) Note reference =   MATERIAL SPECIFICATIONS:  DRAWN  CUSTOMER: THIS DRAWING IS |                    | SIGI                    | NATURES   | S DATE                             | Amphonol                                                                                                                                                                                                                                                                                                                                                                                                                                                                                                                                                                                                                                                                                                                                                                                                                                                                                                                                                                                                                                                                                                                                                                                                                                                                                                                                                                                                                                                                                                                                                                                                                                                                                                                                                                                                                                                                                                                                                                                                                                                                                                                       |      |
|                                                                                                                                                                                                                                 |                    | DRAWN:                  | IAN.XIAO  | 11AUG20                            | Amphenol                                                                                                                                                                                                                                                                                                                                                                                                                                                                                                                                                                                                                                                                                                                                                                                                                                                                                                                                                                                                                                                                                                                                                                                                                                                                                                                                                                                                                                                                                                                                                                                                                                                                                                                                                                                                                                                                                                                                                                                                                                                                                                                       |      |
|                                                                                                                                                                                                                                 |                    |                         | ORION.LI  | 12AUG20                            | Sine Systems - www.amphenol-sine.com                                                                                                                                                                                                                                                                                                                                                                                                                                                                                                                                                                                                                                                                                                                                                                                                                                                                                                                                                                                                                                                                                                                                                                                                                                                                                                                                                                                                                                                                                                                                                                                                                                                                                                                                                                                                                                                                                                                                                                                                                                                                                           |      |
|                                                                                                                                                                                                                                 |                    |                         |           |                                    | 44724 Morley Drive<br>Clinton Township, MI 48036                                                                                                                                                                                                                                                                                                                                                                                                                                                                                                                                                                                                                                                                                                                                                                                                                                                                                                                                                                                                                                                                                                                                                                                                                                                                                                                                                                                                                                                                                                                                                                                                                                                                                                                                                                                                                                                                                                                                                                                                                                                                               |      |
|                                                                                                                                                                                                                                 |                    | APPROVAL:               | TOMMY.XIE | 13AUG20                            | Cilition Township, Wil 48030                                                                                                                                                                                                                                                                                                                                                                                                                                                                                                                                                                                                                                                                                                                                                                                                                                                                                                                                                                                                                                                                                                                                                                                                                                                                                                                                                                                                                                                                                                                                                                                                                                                                                                                                                                                                                                                                                                                                                                                                                                                                                                   |      |
|                                                                                                                                                                                                                                 |                    | CUSTOMER:               |           | •                                  | RECEPT,SIZE 24,31-SOCKET,                                                                                                                                                                                                                                                                                                                                                                                                                                                                                                                                                                                                                                                                                                                                                                                                                                                                                                                                                                                                                                                                                                                                                                                                                                                                                                                                                                                                                                                                                                                                                                                                                                                                                                                                                                                                                                                                                                                                                                                                                                                                                                      |      |
|                                                                                                                                                                                                                                 |                    |                         |           | RD01 SEAL,SRA,DURAMATE AHDP SEIRES |                                                                                                                                                                                                                                                                                                                                                                                                                                                                                                                                                                                                                                                                                                                                                                                                                                                                                                                                                                                                                                                                                                                                                                                                                                                                                                                                                                                                                                                                                                                                                                                                                                                                                                                                                                                                                                                                                                                                                                                                                                                                                                                                |      |
| PROCESS SPECIFICAT                                                                                                                                                                                                              | TIONS:             | PROCESS SPECIFICATIONS: |           |                                    | the second secon |      |