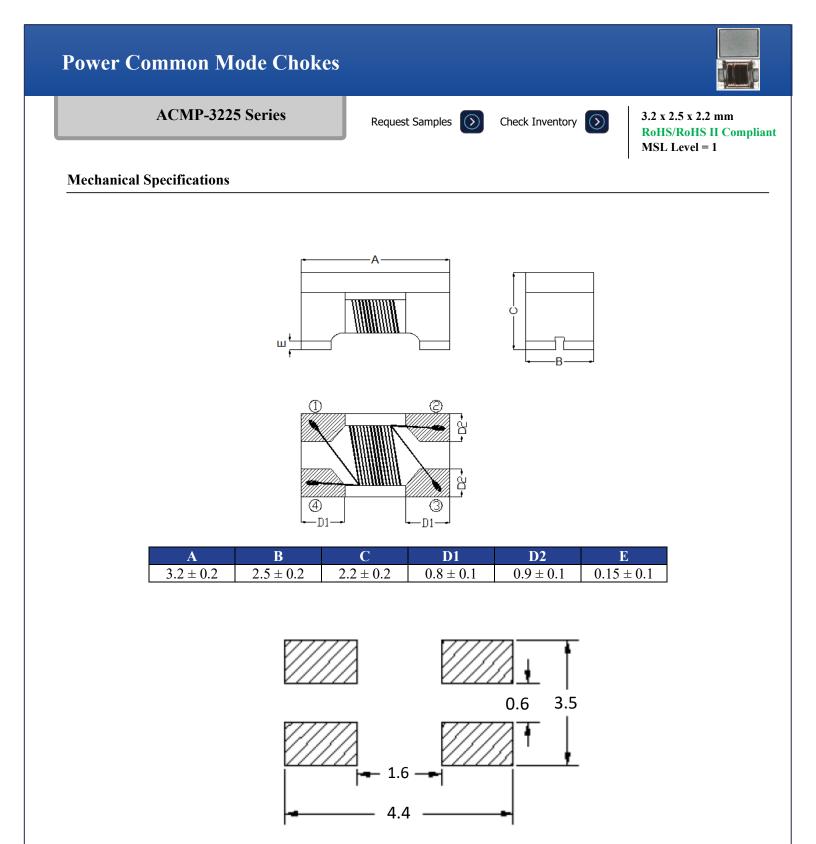

**Dimensions: mm** 

5101 Hidden Creek Ln Spicewood TX 78669 Phone: 512-371-6159 | Fax: 512-351-8858 For terms and conditions of sales, please visit: www.abracon.com

**REVISION: IR 06-29-22** 