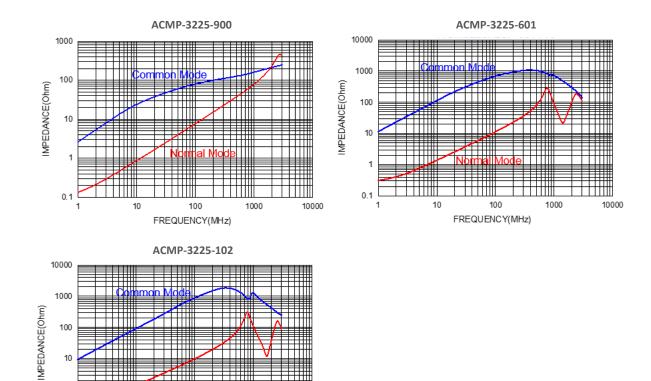

# **Electrical Specifications**

| Part Number   | Impedance<br>(Ω)<br>@100MHz<br>Typ. ±25% | DCR<br>(mΩ)<br>Max | Rated<br>Current<br>(A)<br>Max | Rated<br>Voltage<br>(Vdc)<br>Max | Withstand<br>Voltage<br>(Vdc)<br>Max | Insulation<br>Resistance<br>(MΩ)<br>Min |
|---------------|------------------------------------------|--------------------|--------------------------------|----------------------------------|--------------------------------------|-----------------------------------------|
| ACMP-3225-900 | 90                                       | 50                 | 1.0                            | 50                               | 125                                  | 10                                      |
| ACMP-3225-601 | 600                                      | 200                | 1.0                            | 50                               | 125                                  | 10                                      |
| ACMP-3225-102 | 1000                                     | 300                | 0.4                            | 50                               | 125                                  | 10                                      |

# **Electrical Specifications (Cont'd)**

10000

10

1

0.1

++++

1000

100

FREQUENCY(MHz)

5101 Hidden Creek Ln Spicewood TX 78669 Phone: 512-371-6159 | Fax: 512-351-8858 For terms and conditions of sales, please visit: www.abracon.com

**REVISION: IR 06-29-22** 

**Recommended Layout** 