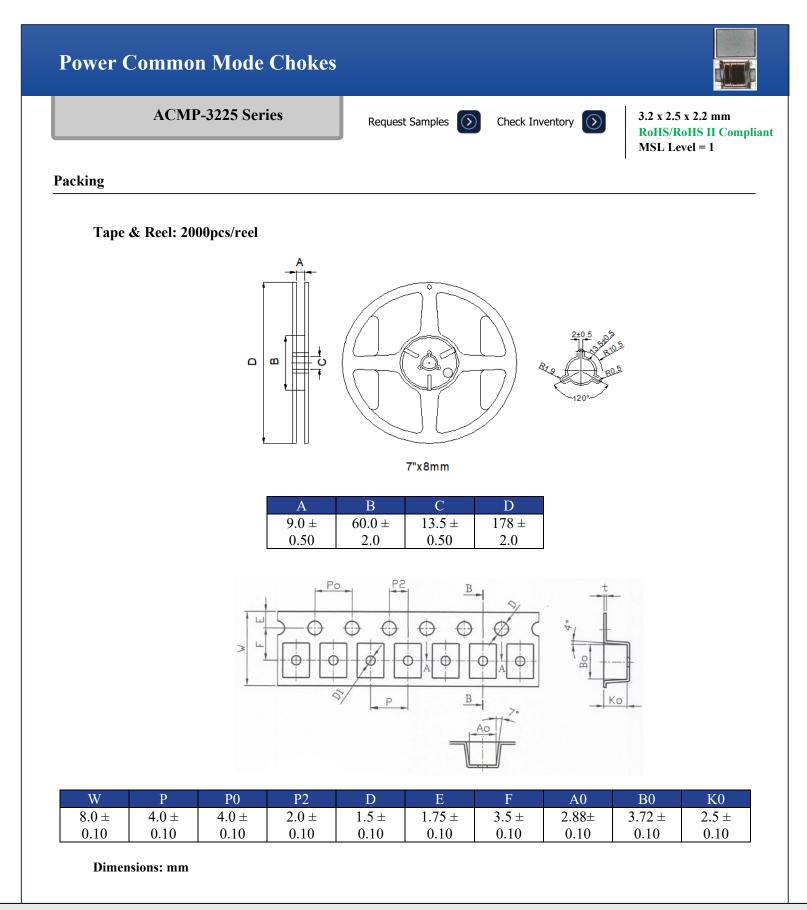

**Dimensions: mm** 

5101 Hidden Creek Ln Spicewood TX 78669 Phone: 512-371-6159 | Fax: 512-351-8858 For terms and conditions of sales, please visit: www.abracon.com

**REVISION: IR 06-29-22** 