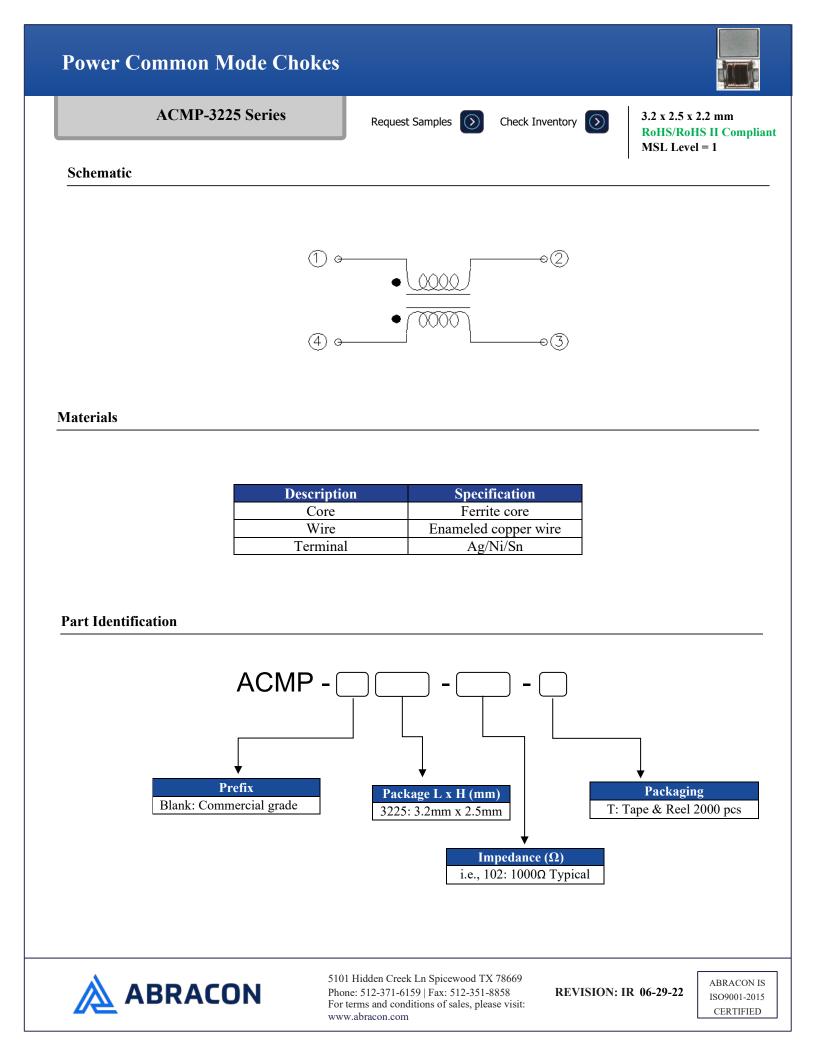

## Features

- Commercial Grade
- PPAP ready and supported
- Excellent impedance characteristics
- Rated current up to 1.0A
- Compact size

## Applications

- DC power line common mode noise suppression.
- Switch Mode Power Supplies and regulators
- Variable Frequency Drives
- AC/DC power rectifiers

# **Electrical Specifications**

| Part Number   | Impedance<br>(Ω)<br>@100MHz<br>Typ. ±25% | DCR<br>(mΩ)<br>Max | Rated<br>Current<br>(A)<br>Max | Rated<br>Voltage<br>(Vdc)<br>Max | Withstand<br>Voltage<br>(Vdc)<br>Max | Insulation<br>Resistance<br>(MΩ)<br>Min |
|---------------|------------------------------------------|--------------------|--------------------------------|----------------------------------|--------------------------------------|-----------------------------------------|
| ACMP-3225-900 | 90                                       | 50                 | 1.0                            | 50                               | 125                                  | 10                                      |
| ACMP-3225-601 | 600                                      | 200                | 1.0                            | 50                               | 125                                  | 10                                      |
| ACMP-3225-102 | 1000                                     | 300                | 0.4                            | 50                               | 125                                  | 10                                      |

Rated Current is based on an Irms temperature rise of 40°C Operating Temperature: -40°C to +125°C (Including self-heating) Storage (in original packaging): <40°C, <60% RH ACMP-3225 Series is RoHS Compliant and Pb free