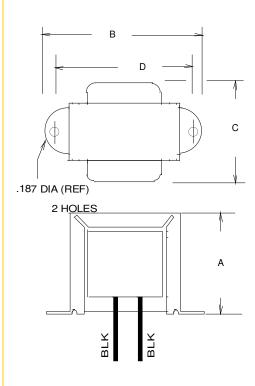

#### **Dimensions:**

Unit: In inches

|       |       | 0     |       |  |
|-------|-------|-------|-------|--|
| Α     | В     | С     | D     |  |
| 1.187 | 2.062 | 1.250 | 1.750 |  |

Weight: 0.21 lbs.