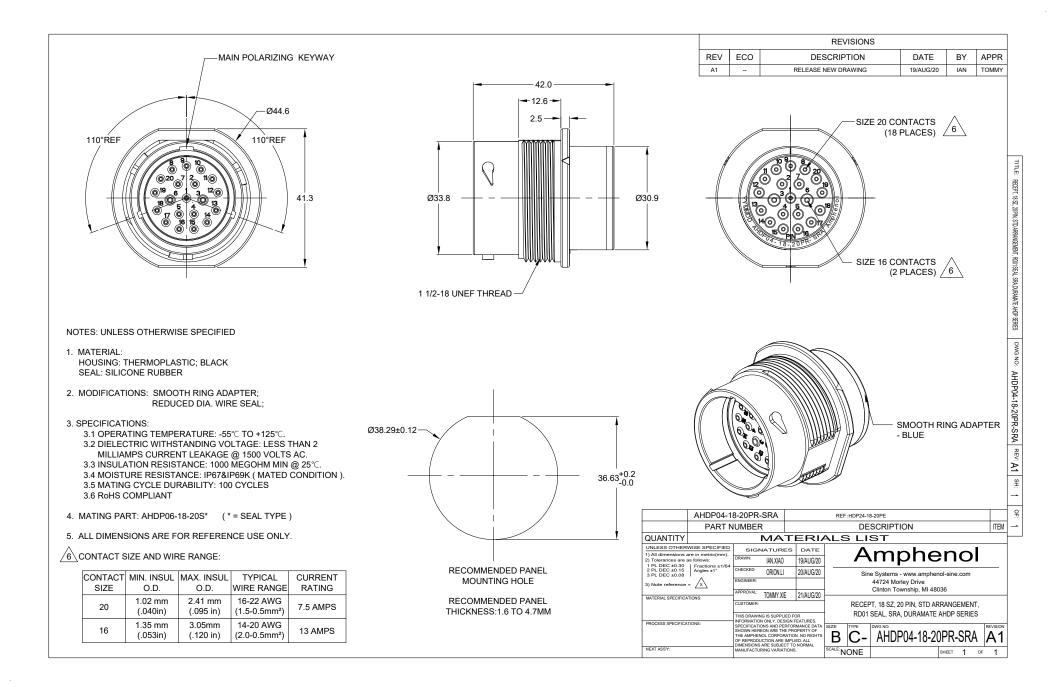

## **ATM Series™** - Contact Size 20 Options

| Machined Contacts, Sockets & Pins |                                        |      |       |          |  |
|-----------------------------------|----------------------------------------|------|-------|----------|--|
| Part Number                       | Description                            | Size | AWG   | Туре     |  |
| AT60-010-2031                     | Male Contact - Pin, Gold-plated        | 20   | 16-18 | Machined |  |
| AT62-005-20141                    | Female Contact - Socket, Gold-plated   | 20   | 16-18 | Machined |  |
| AT60-010-20141                    | Male Contact - Pin, Nickel-plated      | 20   | 16-18 | Machined |  |
| AT62-005-2031                     | Female Contact - Socket, Nickel-plated | 20   | 16-18 | Machined |