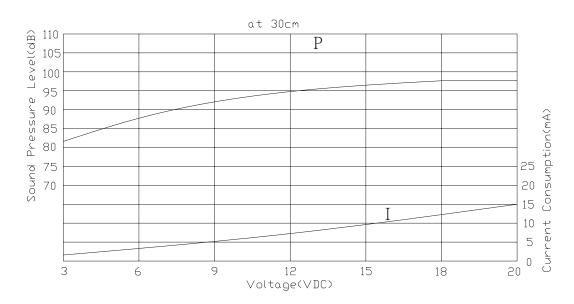

## **PERFORMANCE CURVES**

P: Voltage vs. Sound Pressure Level I: Voltage vs. Current Consumption