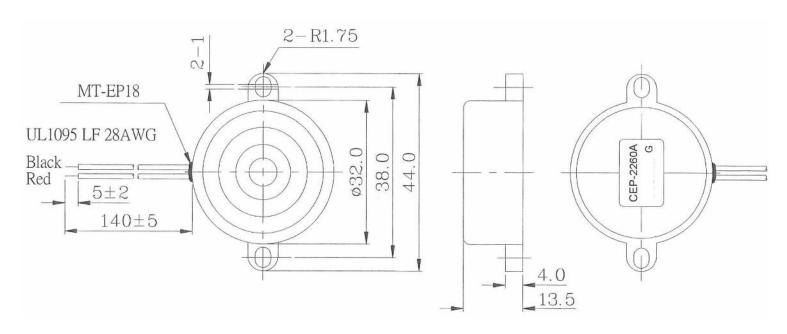

|       | dB    |
| dimensions            | Ø32.0 x 13.5              |       |       |       | mm    |
| weight                |                           |       |       | 7.7   | g     |
| material              | ABS UL94 1/16" HB (black) |       |       |       |       |
| terminal              | wire leads                |       |       |       |       |
| operating temperature |                           | -30   |       | 85    | °C    |
| storage temperature   |                           | -40   |       | 95    | °C    |
| RoHS                  | yes                       |       |       |       |       |

Notes: 1. All specifications measured at 5~35°C, humidity at 45~85%, under 86~106kPa pressure, unless otherwise noted.

## **MECHANICAL DRAWING**

units: mm tolerance: ±0.5 mm



## **PERFORMANCE CURVES**

P: Voltage vs. Sound Pressure Level I: Voltage vs. Current Consumption



#### **REVISION HISTORY**

| rev. | description                  | date       |  |
|------|------------------------------|------------|--|
| 1.0  | initial release              | 06/03/2005 |  |
| 1.01 | applied new spec template    | 06/16/2015 |  |
| 1.02 | brand update                 | 11/13/2019 |  |
| 1.03 | logo, datasheet style update | 08/05/2022 |  |

The revision history provided is for informational purposes only and is believed to be accurate.



CUI Devices offers a one (1) year limited warranty. Complete warranty information is listed on our website.

CUI Devices reserves the right to make changes to the product at any time without notice. Information provided by CUI Device