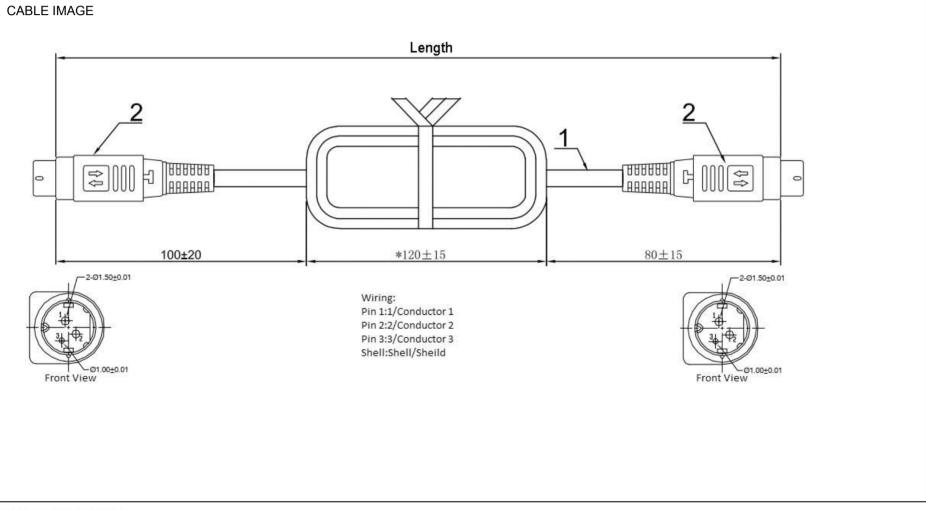

CordsetColor:GlobTek White

Cord Length (mm):3000

|                          | rawing Title: 3 position Male Power DI<br>L2464, 80 Deg.C, 300V, , Approvals: , |                                                                                                                                                                                                                                                                                                                                                                                                                                                                                                                                                                                                                                                                                                                                                                                                                                                                                                                                                                                                                                                                                                                                                                                                                                                                                                                                                                                                                                           | snap and lock connector, color White, GT Cable #2464-3c/18+SW: 18 / 3+Shield Conductors, 6mm OE |  |  |  |
|--------------------------|---------------------------------------------------------------------------------|-------------------------------------------------------------------------------------------------------------------------------------------------------------------------------------------------------------------------------------------------------------------------------------------------------------------------------------------------------------------------------------------------------------------------------------------------------------------------------------------------------------------------------------------------------------------------------------------------------------------------------------------------------------------------------------------------------------------------------------------------------------------------------------------------------------------------------------------------------------------------------------------------------------------------------------------------------------------------------------------------------------------------------------------------------------------------------------------------------------------------------------------------------------------------------------------------------------------------------------------------------------------------------------------------------------------------------------------------------------------------------------------------------------------------------------------|-------------------------------------------------------------------------------------------------|--|--|--|
| -                        | Model No. Low voltage cable                                                     |                                                                                                                                                                                                                                                                                                                                                                                                                                                                                                                                                                                                                                                                                                                                                                                                                                                                                                                                                                                                                                                                                                                                                                                                                                                                                                                                                                                                                                           |                                                                                                 |  |  |  |
| Northvale, NJ 07647      | art No./Ordering No. YL3264                                                     | 63M0YL3WH(R)                                                                                                                                                                                                                                                                                                                                                                                                                                                                                                                                                                                                                                                                                                                                                                                                                                                                                                                                                                                                                                                                                                                                                                                                                                                                                                                                                                                                                              | Rev A                                                                                           |  |  |  |
| USTOMIZED LENGTHS        | , COLORS, CABLE TYPES, TE                                                       | ERMINATIONS/PLUGS/RECEPTACLES AVAILABLE U                                                                                                                                                                                                                                                                                                                                                                                                                                                                                                                                                                                                                                                                                                                                                                                                                                                                                                                                                                                                                                                                                                                                                                                                                                                                                                                                                                                                 | IPON REQUEST. ADDITIONAL PLUG OPTIONS ARE AVAILABLE AT                                          |  |  |  |
| ttps://www.globtek.com/c | onnectors/ STANDARD PLUG                                                        | S AND CONNECTORS CAN BE SEEN ONLINE AT http://www.commonscience.com/action/action/action/action/action/action/action/action/action/action/action/action/action/action/action/action/action/action/action/action/action/action/action/action/action/action/action/action/action/action/action/action/action/action/action/action/action/action/action/action/action/action/action/action/action/action/action/action/action/action/action/action/action/action/action/action/action/action/action/action/action/action/action/action/action/action/action/action/action/action/action/action/action/action/action/action/action/action/action/action/action/action/action/action/action/action/action/action/action/action/action/action/action/action/action/action/action/action/action/action/action/action/action/action/action/action/action/action/action/action/action/action/action/action/action/action/action/action/action/action/action/action/action/action/action/action/action/action/action/action/action/action/action/action/action/action/action/action/action/action/action/action/action/action/action/action/action/action/action/action/action/action/action/action/action/action/action/action/action/action/action/action/action/action/action/action/action/action/action/action/action/action/action/action/action/action/action/action/action/action/action/action/action/action/action/action/action/action/a | os://www.globtek.com/connectors/ ACTUAL CONNECTORS, OVERMOLDS,                                  |  |  |  |
| ERRITES MAY VARY SL      | LIGHTLY FROM THE PICTURE                                                        | E BELOW DIMENSIONS ARE IN MM UNLESS SPECIF                                                                                                                                                                                                                                                                                                                                                                                                                                                                                                                                                                                                                                                                                                                                                                                                                                                                                                                                                                                                                                                                                                                                                                                                                                                                                                                                                                                                | IED OTHERWISE                                                                                   |  |  |  |
| End A                    |                                                                                 | Cable                                                                                                                                                                                                                                                                                                                                                                                                                                                                                                                                                                                                                                                                                                                                                                                                                                                                                                                                                                                                                                                                                                                                                                                                                                                                                                                                                                                                                                     | End B                                                                                           |  |  |  |
| Code:YL3W                |                                                                                 | Code:2464-3c/18+SW                                                                                                                                                                                                                                                                                                                                                                                                                                                                                                                                                                                                                                                                                                                                                                                                                                                                                                                                                                                                                                                                                                                                                                                                                                                                                                                                                                                                                        | Code:YL3W                                                                                       |  |  |  |
| Description:3 position N | lale Power DIN snap and lock                                                    | Description:GT Cable #2464-3c/18+SW: 18                                                                                                                                                                                                                                                                                                                                                                                                                                                                                                                                                                                                                                                                                                                                                                                                                                                                                                                                                                                                                                                                                                                                                                                                                                                                                                                                                                                                   | 3+Shield Description:3 position Male Power DIN snap and lock                                    |  |  |  |
| connector, color White   |                                                                                 | Conductors, 6mm OD, UL2464, 80 Deg.C, 3                                                                                                                                                                                                                                                                                                                                                                                                                                                                                                                                                                                                                                                                                                                                                                                                                                                                                                                                                                                                                                                                                                                                                                                                                                                                                                                                                                                                   | 00V, , Approvals: connector, color White                                                        |  |  |  |
| Rating (V):56            |                                                                                 | Color:GlobTek White                                                                                                                                                                                                                                                                                                                                                                                                                                                                                                                                                                                                                                                                                                                                                                                                                                                                                                                                                                                                                                                                                                                                                                                                                                                                                                                                                                                                                       | Rating (V):56                                                                                   |  |  |  |
| Rating (A):0.0           |                                                                                 | Wire Gauge(AWG):18                                                                                                                                                                                                                                                                                                                                                                                                                                                                                                                                                                                                                                                                                                                                                                                                                                                                                                                                                                                                                                                                                                                                                                                                                                                                                                                                                                                                                        | Rating (A):0.0                                                                                  |  |  |  |
| Gender:Male              |                                                                                 | Cond:3+Shield                                                                                                                                                                                                                                                                                                                                                                                                                                                                                                                                                                                                                                                                                                                                                                                                                                                                                                                                                                                                                                                                                                                                                                                                                                                                                                                                                                                                                             | Gender:Male                                                                                     |  |  |  |
| Overmolded:No            |                                                                                 | Type:UL2464<br>Temperature:80° C                                                                                                                                                                                                                                                                                                                                                                                                                                                                                                                                                                                                                                                                                                                                                                                                                                                                                                                                                                                                                                                                                                                                                                                                                                                                                                                                                                                                          | Overmolded:No                                                                                   |  |  |  |
|                          |                                                                                 | Amps:5A/c                                                                                                                                                                                                                                                                                                                                                                                                                                                                                                                                                                                                                                                                                                                                                                                                                                                                                                                                                                                                                                                                                                                                                                                                                                                                                                                                                                                                                                 |                                                                                                 |  |  |  |
|                          |                                                                                 | Volts:300                                                                                                                                                                                                                                                                                                                                                                                                                                                                                                                                                                                                                                                                                                                                                                                                                                                                                                                                                                                                                                                                                                                                                                                                                                                                                                                                                                                                                                 |                                                                                                 |  |  |  |
|                          |                                                                                 | OD:6                                                                                                                                                                                                                                                                                                                                                                                                                                                                                                                                                                                                                                                                                                                                                                                                                                                                                                                                                                                                                                                                                                                                                                                                                                                                                                                                                                                                                                      |                                                                                                 |  |  |  |
|                          |                                                                                 | ConductorsColors:                                                                                                                                                                                                                                                                                                                                                                                                                                                                                                                                                                                                                                                                                                                                                                                                                                                                                                                                                                                                                                                                                                                                                                                                                                                                                                                                                                                                                         |                                                                                                 |  |  |  |
| Overall cable rating:56  | / 7.5(P1/2)1A(P3)                                                               |                                                                                                                                                                                                                                                                                                                                                                                                                                                                                                                                                                                                                                                                                                                                                                                                                                                                                                                                                                                                                                                                                                                                                                                                                                                                                                                                                                                                                                           |                                                                                                 |  |  |  |
|                          |                                                                                 |                                                                                                                                                                                                                                                                                                                                                                                                                                                                                                                                                                                                                                                                                                                                                                                                                                                                                                                                                                                                                                                                                                                                                                                                                                                                                                                                                                                                                                           |                                                                                                 |  |  |  |
| Plug Approvals           |                                                                                 | Cable Approvals                                                                                                                                                                                                                                                                                                                                                                                                                                                                                                                                                                                                                                                                                                                                                                                                                                                                                                                                                                                                                                                                                                                                                                                                                                                                                                                                                                                                                           | Connector Approvals                                                                             |  |  |  |
|                          |                                                                                 |                                                                                                                                                                                                                                                                                                                                                                                                                                                                                                                                                                                                                                                                                                                                                                                                                                                                                                                                                                                                                                                                                                                                                                                                                                                                                                                                                                                                                                           | 'ED                                                                                             |  |  |  |
| AGENCY ONLINE DOC        | CUMENTS <u>http</u>                                                             | ://en.globtek.com/cordsets/                                                                                                                                                                                                                                                                                                                                                                                                                                                                                                                                                                                                                                                                                                                                                                                                                                                                                                                                                                                                                                                                                                                                                                                                                                                                                                                                                                                                               |                                                                                                 |  |  |  |
| RoHS/RoHS3 Declarati     | on <u>http</u>                                                                  | s://www.globtek.com/pdf/rohs_cert/01t3a000004vpP>                                                                                                                                                                                                                                                                                                                                                                                                                                                                                                                                                                                                                                                                                                                                                                                                                                                                                                                                                                                                                                                                                                                                                                                                                                                                                                                                                                                         | (AAY                                                                                            |  |  |  |
| REACH Declaration        | https://www.globtek.com/pdf/iso_certificates/REACH.pdf                          |                                                                                                                                                                                                                                                                                                                                                                                                                                                                                                                                                                                                                                                                                                                                                                                                                                                                                                                                                                                                                                                                                                                                                                                                                                                                                                                                                                                                                                           |                                                                                                 |  |  |  |
| Conflict Minerals Declar |                                                                                 |                                                                                                                                                                                                                                                                                                                                                                                                                                                                                                                                                                                                                                                                                                                                                                                                                                                                                                                                                                                                                                                                                                                                                                                                                                                                                                                                                                                                                                           |                                                                                                 |  |  |  |
| Prop 65 Statement        | https://en.globtek.com/prop-65-statement.pdf                                    |                                                                                                                                                                                                                                                                                                                                                                                                                                                                                                                                                                                                                                                                                                                                                                                                                                                                                                                                                                                                                                                                                                                                                                                                                                                                                                                                                                                                                                           |                                                                                                 |  |  |  |
| CE.UKCA.Cord             | http                                                                            | s://globtek.secure.force.com/spec/ec_decl_product_m                                                                                                                                                                                                                                                                                                                                                                                                                                                                                                                                                                                                                                                                                                                                                                                                                                                                                                                                                                                                                                                                                                                                                                                                                                                                                                                                                                                       | nodel_family_incl_cord?id=01t3a000004vpPX                                                       |  |  |  |
| IPXY rating is based on  | 3rd party testing and custome                                                   | ers should check suitability and test system level IPXY                                                                                                                                                                                                                                                                                                                                                                                                                                                                                                                                                                                                                                                                                                                                                                                                                                                                                                                                                                                                                                                                                                                                                                                                                                                                                                                                                                                   | rating before ordering.                                                                         |  |  |  |
|                          |                                                                                 |                                                                                                                                                                                                                                                                                                                                                                                                                                                                                                                                                                                                                                                                                                                                                                                                                                                                                                                                                                                                                                                                                                                                                                                                                                                                                                                                                                                                                                           |                                                                                                 |  |  |  |
|                          |                                                                                 |                                                                                                                                                                                                                                                                                                                                                                                                                                                                                                                                                                                                                                                                                                                                                                                                                                                                                                                                                                                                                                                                                                                                                                                                                                                                                                                                                                                                                                           |                                                                                                 |  |  |  |
|                          |                                                                                 |                                                                                                                                                                                                                                                                                                                                                                                                                                                                                                                                                                                                                                                                                                                                                                                                                                                                                                                                                                                                                                                                                                                                                                                                                                                                                                                                                                                                                                           |                                                                                                 |  |  |  |
|                          |                                                                                 |                                                                                                                                                                                                                                                                                                                                                                                                                                                                                                                                                                                                                                                                                                                                                                                                                                                                                                                                                                                                                                                                                                                                                                                                                                                                                                                                                                                                                                           |                                                                                                 |  |  |  |