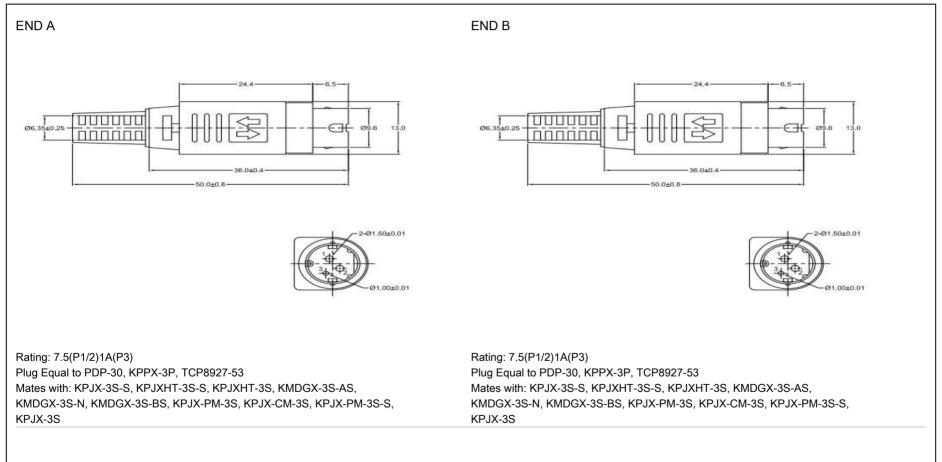

|                          | rawing Title: 3 position Male Power DI<br>L2464, 80 Deg.C, 300V, , Approvals: , |                                                                                                                                                                                                                                                                                                                                                                                                                                                                                                                                                                                                                                                                                                                                                                                                                                                                                                                                                                                                                                                                                                                                                                                                                                                                                                                                                                                                                                           | snap and lock connector, color White, GT Cable #2464-3c/18+SW: 18 / 3+Shield Conductors, 6mm OE |  |  |  |
|--------------------------|---------------------------------------------------------------------------------|-------------------------------------------------------------------------------------------------------------------------------------------------------------------------------------------------------------------------------------------------------------------------------------------------------------------------------------------------------------------------------------------------------------------------------------------------------------------------------------------------------------------------------------------------------------------------------------------------------------------------------------------------------------------------------------------------------------------------------------------------------------------------------------------------------------------------------------------------------------------------------------------------------------------------------------------------------------------------------------------------------------------------------------------------------------------------------------------------------------------------------------------------------------------------------------------------------------------------------------------------------------------------------------------------------------------------------------------------------------------------------------------------------------------------------------------|-------------------------------------------------------------------------------------------------|--|--|--|
| -                        | Model No. Low voltage cable                                                     |                                                                                                                                                                                                                                                                                                                                                                                                                                                                                                                                                                                                                                                                                                                                                                                                                                                                                                                                                                                                                                                                                                                                                                                                                                                                                                                                                                                                                                           |                                                                                                 |  |  |  |
| Northvale, NJ 07647      | art No./Ordering No. YL3264                                                     | 63M0YL3WH(R)                                                                                                                                                                                                                                                                                                                                                                                                                                                                                                                                                                                                                                                                                                                                                                                                                                                                                                                                                                                                                                                                                                                                                                                                                                                                                                                                                                                                                              | Rev A                                                                                           |  |  |  |
| USTOMIZED LENGTHS        | , COLORS, CABLE TYPES, TE                                                       | ERMINATIONS/PLUGS/RECEPTACLES AVAILABLE U                                                                                                                                                                                                                                                                                                                                                                                                                                                                                                                                                                                                                                                                                                                                                                                                                                                                                                                                                                                                                                                                                                                                                                                                                                                                                                                                                                                                 | IPON REQUEST. ADDITIONAL PLUG OPTIONS ARE AVAILABLE AT                                          |  |  |  |
| ttps://www.globtek.com/c | onnectors/ STANDARD PLUG                                                        | S AND CONNECTORS CAN BE SEEN ONLINE AT http://www.commonscience.com/action/action/action/action/action/action/action/action/action/action/action/action/action/action/action/action/action/action/action/action/action/action/action/action/action/action/action/action/action/action/action/action/action/action/action/action/action/action/action/action/action/action/action/action/action/action/action/action/action/action/action/action/action/action/action/action/action/action/action/action/action/action/action/action/action/action/action/action/action/action/action/action/action/action/action/action/action/action/action/action/action/action/action/action/action/action/action/action/action/action/action/action/action/action/action/action/action/action/action/action/action/action/action/action/action/action/action/action/action/action/action/action/action/action/action/action/action/action/action/action/action/action/action/action/action/action/action/action/action/action/action/action/action/action/action/action/action/action/action/action/action/action/action/action/action/action/action/action/action/action/action/action/action/action/action/action/action/action/action/action/action/action/action/action/action/action/action/action/action/action/action/action/action/action/action/action/action/action/action/action/action/action/action/action/action/action/action/action/a | os://www.globtek.com/connectors/ ACTUAL CONNECTORS, OVERMOLDS,                                  |  |  |  |
| ERRITES MAY VARY SL      | LIGHTLY FROM THE PICTURE                                                        | E BELOW DIMENSIONS ARE IN MM UNLESS SPECIF                                                                                                                                                                                                                                                                                                                                                                                                                                                                                                                                                                                                                                                                                                                                                                                                                                                                                                                                                                                                                                                                                                                                                                                                                                                                                                                                                                                                | IED OTHERWISE                                                                                   |  |  |  |
| End A                    |                                                                                 | Cable                                                                                                                                                                                                                                                                                                                                                                                                                                                                                                                                                                                                                                                                                                                                                                                                                                                                                                                                                                                                                                                                                                                                                                                                                                                                                                                                                                                                                                     | End B                                                                                           |  |  |  |
| Code:YL3W                |                                                                                 | Code:2464-3c/18+SW                                                                                                                                                                                                                                                                                                                                                                                                                                                                                                                                                                                                                                                                                                                                                                                                                                                                                                                                                                                                                                                                                                                                                                                                                                                                                                                                                                                                                        | Code:YL3W                                                                                       |  |  |  |
| Description:3 position N | lale Power DIN snap and lock                                                    | Description:GT Cable #2464-3c/18+SW: 18                                                                                                                                                                                                                                                                                                                                                                                                                                                                                                                                                                                                                                                                                                                                                                                                                                                                                                                                                                                                                                                                                                                                                                                                                                                                                                                                                                                                   | 3+Shield Description:3 position Male Power DIN snap and lock                                    |  |  |  |
| connector, color White   |                                                                                 | Conductors, 6mm OD, UL2464, 80 Deg.C, 3                                                                                                                                                                                                                                                                                                                                                                                                                                                                                                                                                                                                                                                                                                                                                                                                                                                                                                                                                                                                                                                                                                                                                                                                                                                                                                                                                                                                   | 00V, , Approvals: connector, color White                                                        |  |  |  |
| Rating (V):56            |                                                                                 | Color:GlobTek White                                                                                                                                                                                                                                                                                                                                                                                                                                                                                                                                                                                                                                                                                                                                                                                                                                                                                                                                                                                                                                                                                                                                                                                                                                                                                                                                                                                                                       | Rating (V):56                                                                                   |  |  |  |
| Rating (A):0.0           |                                                                                 | Wire Gauge(AWG):18                                                                                                                                                                                                                                                                                                                                                                                                                                                                                                                                                                                                                                                                                                                                                                                                                                                                                                                                                                                                                                                                                                                                                                                                                                                                                                                                                                                                                        | Rating (A):0.0                                                                                  |  |  |  |
| Gender:Male              |                                                                                 | Cond:3+Shield                                                                                                                                                                                                                                                                                                                                                                                                                                                                                                                                                                                                                                                                                                                                                                                                                                                                                                                                                                                                                                                                                                                                                                                                                                                                                                                                                                                                                             | Gender:Male                                                                                     |  |  |  |
| Overmolded:No            |                                                                                 | Type:UL2464<br>Temperature:80° C                                                                                                                                                                                                                                                                                                                                                                                                                                                                                                                                                                                                                                                                                                                                                                                                                                                                                                                                                                                                                                                                                                                                                                                                                                                                                                                                                                                                          | Overmolded:No                                                                                   |  |  |  |
|                          |                                                                                 | Amps:5A/c                                                                                                                                                                                                                                                                                                                                                                                                                                                                                                                                                                                                                                                                                                                                                                                                                                                                                                                                                                                                                                                                                                                                                                                                                                                                                                                                                                                                                                 |                                                                                                 |  |  |  |
|                          |                                                                                 | Volts:300                                                                                                                                                                                                                                                                                                                                                                                                                                                                                                                                                                                                                                                                                                                                                                                                                                                                                                                                                                                                                                                                                                                                                                                                                                                                                                                                                                                                                                 |                                                                                                 |  |  |  |
|                          |                                                                                 | OD:6                                                                                                                                                                                                                                                                                                                                                                                                                                                                                                                                                                                                                                                                                                                                                                                                                                                                                                                                                                                                                                                                                                                                                                                                                                                                                                                                                                                                                                      |                                                                                                 |  |  |  |
|                          |                                                                                 | ConductorsColors:                                                                                                                                                                                                                                                                                                                                                                                                                                                                                                                                                                                                                                                                                                                                                                                                                                                                                                                                                                                                                                                                                                                                                                                                                                                                                                                                                                                                                         |                                                                                                 |  |  |  |
| Overall cable rating:56  | / 7.5(P1/2)1A(P3)                                                               |                                                                                                                                                                                                                                                                                                                                                                                                                                                                                                                                                                                                                                                                                                                                                                                                                                                                                                                                                                                                                                                                                                                                                                                                                                                                                                                                                                                                                                           |                                                                                                 |  |  |  |
|                          |                                                                                 |                                                                                                                                                                                                                                                                                                                                                                                                                                                                                                                                                                                                                                                                                                                                                                                                                                                                                                                                                                                                                                                                                                                                                                                                                                                                                                                                                                                                                                           |                                                                                                 |  |  |  |
| Plug Approvals           |                                                                                 | Cable Approvals                                                                                                                                                                                                                                                                                                                                                                                                                                                                                                                                                                                                                                                                                                                                                                                                                                                                                                                                                                                                                                                                                                                                                                                                                                                                                                                                                                                                                           | Connector Approvals                                                                             |  |  |  |
|                          |                                                                                 |                                                                                                                                                                                                                                                                                                                                                                                                                                                                                                                                                                                                                                                                                                                                                                                                                                                                                                                                                                                                                                                                                                                                                                                                                                                                                                                                                                                                                                           | 'ED                                                                                             |  |  |  |
| AGENCY ONLINE DOC        | CUMENTS <u>http</u>                                                             | ://en.globtek.com/cordsets/                                                                                                                                                                                                                                                                                                                                                                                                                                                                                                                                                                                                                                                                                                                                                                                                                                                                                                                                                                                                                                                                                                                                                                                                                                                                                                                                                                                                               |                                                                                                 |  |  |  |
| RoHS/RoHS3 Declarati     | on <u>http</u>                                                                  | s://www.globtek.com/pdf/rohs_cert/01t3a000004vpP>                                                                                                                                                                                                                                                                                                                                                                                                                                                                                                                                                                                                                                                                                                                                                                                                                                                                                                                                                                                                                                                                                                                                                                                                                                                                                                                                                                                         | (AAY                                                                                            |  |  |  |
| REACH Declaration        | https://www.globtek.com/pdf/iso_certificates/REACH.pdf                          |                                                                                                                                                                                                                                                                                                                                                                                                                                                                                                                                                                                                                                                                                                                                                                                                                                                                                                                                                                                                                                                                                                                                                                                                                                                                                                                                                                                                                                           |                                                                                                 |  |  |  |
| Conflict Minerals Declar |                                                                                 |                                                                                                                                                                                                                                                                                                                                                                                                                                                                                                                                                                                                                                                                                                                                                                                                                                                                                                                                                                                                                                                                                                                                                                                                                                                                                                                                                                                                                                           |                                                                                                 |  |  |  |
| Prop 65 Statement        | https://en.globtek.com/prop-65-statement.pdf                                    |                                                                                                                                                                                                                                                                                                                                                                                                                                                                                                                                                                                                                                                                                                                                                                                                                                                                                                                                                                                                                                                                                                                                                                                                                                                                                                                                                                                                                                           |                                                                                                 |  |  |  |
| CE.UKCA.Cord             | http                                                                            | s://globtek.secure.force.com/spec/ec_decl_product_m                                                                                                                                                                                                                                                                                                                                                                                                                                                                                                                                                                                                                                                                                                                                                                                                                                                                                                                                                                                                                                                                                                                                                                                                                                                                                                                                                                                       | nodel_family_incl_cord?id=01t3a000004vpPX                                                       |  |  |  |
| IPXY rating is based on  | 3rd party testing and custome                                                   | ers should check suitability and test system level IPXY                                                                                                                                                                                                                                                                                                                                                                                                                                                                                                                                                                                                                                                                                                                                                                                                                                                                                                                                                                                                                                                                                                                                                                                                                                                                                                                                                                                   | rating before ordering.                                                                         |  |  |  |
|                          |                                                                                 |                                                                                                                                                                                                                                                                                                                                                                                                                                                                                                                                                                                                                                                                                                                                                                                                                                                                                                                                                                                                                                                                                                                                                                                                                                                                                                                                                                                                                                           |                                                                                                 |  |  |  |
|                          |                                                                                 |                                                                                                                                                                                                                                                                                                                                                                                                                                                                                                                                                                                                                                                                                                                                                                                                                                                                                                                                                                                                                                                                                                                                                                                                                                                                                                                                                                                                                                           |                                                                                                 |  |  |  |
|                          |                                                                                 |                                                                                                                                                                                                                                                                                                                                                                                                                                                                                                                                                                                                                                                                                                                                                                                                                                                                                                                                                                                                                                                                                                                                                                                                                                                                                                                                                                                                                                           |                                                                                                 |  |  |  |
|                          |                                                                                 |                                                                                                                                                                                                                                                                                                                                                                                                                                                                                                                                                                                                                                                                                                                                                                                                                                                                                                                                                                                                                                                                                                                                                                                                                                                                                                                                                                                                                                           |                                                                                                 |  |  |  |