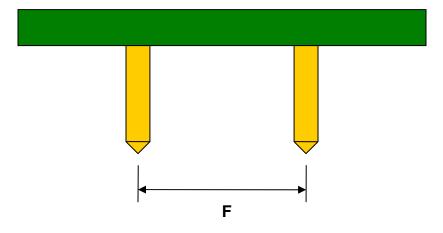

## Micro SMD-6 to DIP-6 SMT Adapter (0.5 mm pitch, 0.95 x 1.61 mm body)

| DIMENSIONS |      |      |      |        |       |      |
|------------|------|------|------|--------|-------|------|
| REF.       | mm   |      |      | inches |       |      |
|            | MIN. | TYP. | MAX. | MIN.   | TYP.  | MAX. |
|            |      |      |      |        |       |      |
|            |      |      |      |        |       |      |
| С          |      | 0.22 |      |        |       |      |
| D          |      | 0.28 |      |        |       |      |
| E          |      | 0.50 |      |        |       |      |
| E2         |      | 0.50 |      |        |       |      |
| F          |      |      |      |        | 0.300 |      |
| G          |      |      |      |        | 0.100 |      |
| Н          |      |      |      |        | 0.025 |      |

## Side View (DIP Pins)

(Representative drawing only - not to scale)