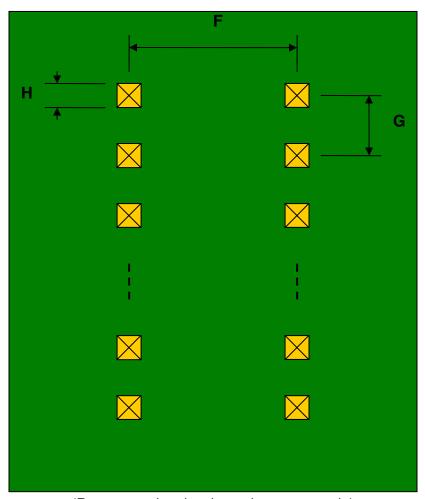

## Micro SMD-6 to DIP-6 SMT Adapter (0.5 mm pitch, 0.95 x 1.61 mm body)

| DIMENSIONS |      |      |      |        |       |      |
|------------|------|------|------|--------|-------|------|
| REF.       | mm   |      |      | inches |       |      |
|            | MIN. | TYP. | MAX. | MIN.   | TYP.  | MAX. |
|            |      |      |      |        |       |      |
|            |      |      |      |        |       |      |
| С          |      | 0.22 |      |        |       |      |
| D          |      | 0.28 |      |        |       |      |
| E          |      | 0.50 |      |        |       |      |
| E2         |      | 0.50 |      |        |       |      |
| F          |      |      |      |        | 0.300 |      |
| G          |      |      |      |        | 0.100 |      |
| Н          |      |      |      |        | 0.025 |      |

## **Bottom View (DIP Pins)**

(Representative drawing only - not to scale)