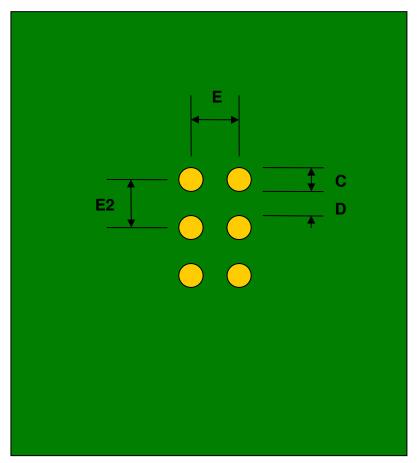

## Micro SMD-6 to DIP-6 SMT Adapter (0.5 mm pitch, 0.95 x 1.61 mm body)

| DIMENSIONS |      |      |      |        |       |      |
|------------|------|------|------|--------|-------|------|
| REF.       | mm   |      |      | inches |       |      |
|            | MIN. | TYP. | MAX. | MIN.   | TYP.  | MAX. |
|            |      |      |      |        |       |      |
|            |      |      |      |        |       |      |
| С          |      | 0.22 |      |        |       |      |
| D          |      | 0.28 |      |        |       |      |
| E          |      | 0.50 |      |        |       |      |
| E2         |      | 0.50 |      |        |       |      |
| F          |      |      |      |        | 0.300 |      |
| G          |      |      |      |        | 0.100 |      |
| Н          |      |      |      |        | 0.025 |      |

**Top View (SMT Footprint)** 

(Representative drawing only - not to scale)