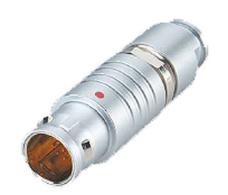

## PSG.1B.307.CLAD42Z

## PUSH-PULL PLUG, 7 PIN CONTACTS, SOLDER, 4.2 MM COLLET, STRAIN RELIEF NUT

| KEY SPECIFICATIONS   |              |
|----------------------|--------------|
| CONNECTOR SERIES     | PSG          |
| CONNECTOR SIZE       | 1B           |
| CONNECTOR GENDER     | MALE         |
| CODING               | G            |
| LOCKING STYLE        | SELF LOCKING |
| ATTACHMENT METHOD    | SOLDER       |
| IP RATING            | IP 50        |
| COLLET SIZE          | 4.2 MM       |
| STANDARD MATE SERIES | FSG          |