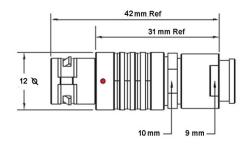

## PSG.1B.307.CLAD42Z

## PUSH-PULL PLUG, 7 PIN CONTACTS, SOLDER, 4.2 MM COLLET, STRAIN RELIEF NUT

| KEY SPECIFICATIONS   |              |
|----------------------|--------------|
| CONNECTOR SERIES     | PSG          |
| CONNECTOR SIZE       | 1B           |
| CONNECTOR GENDER     | MALE         |
| CODING               | G            |
| LOCKING STYLE        | SELF LOCKING |
| ATTACHMENT METHOD    | SOLDER       |
| IP RATING            | IP 50        |
| COLLET SIZE          | 4.2 MM       |
| STANDARD MATE SERIES | FSG          |