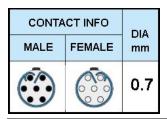

## PUSH-PULL PLUG, 7 PIN CONTACTS, SOLDER, 4.2 MM COLLET, STRAIN RELIEF NUT

| KEY SPECIFICATIONS   |              |
|----------------------|--------------|
| CONNECTOR SERIES     | PSG          |
| CONNECTOR SIZE       | 1B           |
| CONNECTOR GENDER     | MALE         |
| CODING               | G            |
| LOCKING STYLE        | SELF LOCKING |
| ATTACHMENT METHOD    | SOLDER       |
| IP RATING            | IP 50        |
| COLLET SIZE          | 4.2 MM       |
| STANDARD MATE SERIES | FSG          |

| GENERAL SPECIFICATIONS  |                                  |
|-------------------------|----------------------------------|
| TEMPERATURE RANGE       | -55 DEG C - +200 DEG C           |
| INSULATOR MATERIAL      | PEEK                             |
| SOLDER CONTACT MATERIAL | COPPER ALLOY, GOLD PLATED        |
| CONNECTOR BODY MATERIAL | BRASS, NICKEL PLATED             |
| COUPLING NUT, SCREW     | BRASS, CHROME PLATED             |
| INSULATION RESISTANCE   | EQUAL OR GREATER THAN 100 M-OHMS |