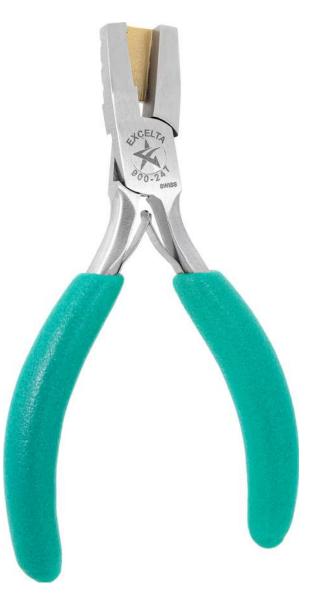

## **TECHNICAL DATA SHEET**

Part#: 900-247

Precision Level

Pliers - Lead Forming -For TO-247 Designed to form 90 bend in TO247 size components.

The 900-247 6.5" 90forming tool is for forming TO-247 packages. The leads are formed to .200" from the body. It features soft cushioned ergonomic Anti-Static grips (10<sup>10</sup> ohms/sq surface resistivity) with dual leaf springs for smooth action.