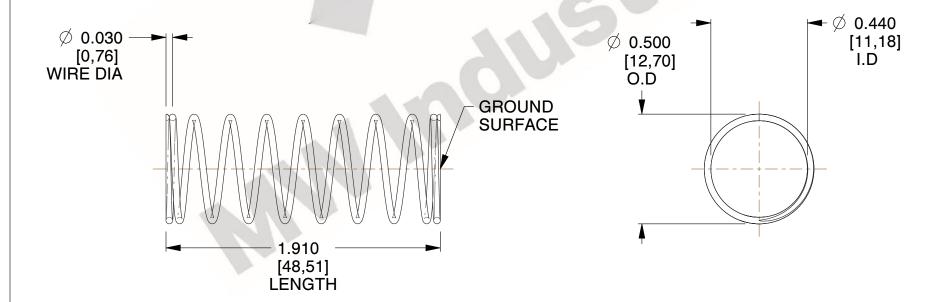

## **NOTES:**

1. Material : Stainless Steel

2. Finish: Glod Irridite

3. Ends: Closed and Ground

4. Total Coils: 10.000

Sugg. Max. Deflection: 0.720 (in)
 Sugg. Max. Load: 2.300 (lbs)

7. All Drawing Dimensions are in Inches [mm]