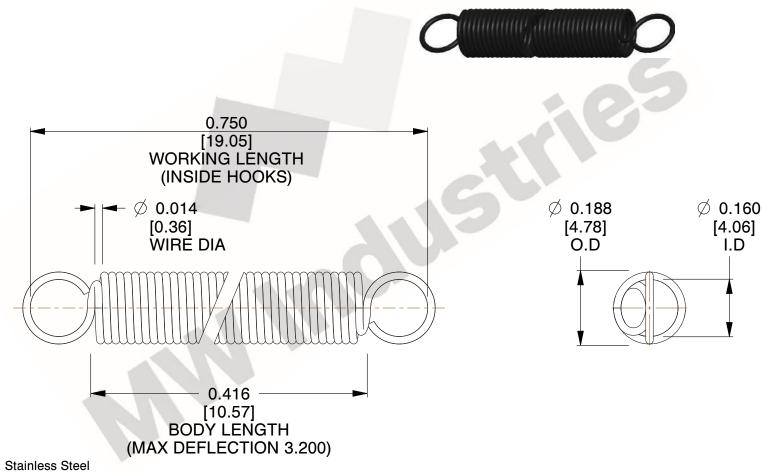

NOTES:

1. Material: Stainless Steel

2. Finish:

3. Sugg Max. Load: 0.550 (lbs) 4. Sugg Max. Deflection: 3.200 (in)

5. All Drawing Dimensions are in Inches [mm]

6. Coil

This file and any associated information and specifications are provided for reference and evaluation purposes only, and is subject to change without notice. MW Industries makes no representations, warranties or guarantees as to the appropriateness, accuracy, completeness, or suitability for any purpose, of the file, information or specifications. You are solely responsible for the use of the file, information or specifications.

3.000

SCALE

**EXTENSION SPRINGS** 

COMPONENT **SPRINGS** UNIT **ZZ3-11** INCH [mm] SHEET 1 of 1