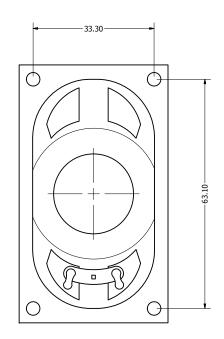

## Top View

| Items                 | Specifications | Conditions  |          |                                                       |           |          |  |  |
|-----------------------|----------------|-------------|----------|-------------------------------------------------------|-----------|----------|--|--|
| Sound Pressure Level  | 86             | dB (@ 10cm) |          |                                                       |           |          |  |  |
| Resonant Frequency    | 250            | Hz          |          |                                                       |           |          |  |  |
| Frequency Range       | 100 ~ 20,000   | Hz          |          | REVISION HISTORY                                      |           |          |  |  |
| Nominal Power         | 3              | W           | REV      | DESCRIPTION                                           | DATE      | APPROVED |  |  |
| Max. Power            | 5              | W           |          | Released from Engineering                             | 9/24/2015 | J.S.     |  |  |
| Impedance             | 4              | Ω           | · ·      | NOTES                                                 |           |          |  |  |
| Cone Material         | Paper          |             |          | All dimensions are in mm unless otherwise noted       |           |          |  |  |
| Mount Type            | Frame          |             |          | 2) All tolerances are ± 0.5 mm unless otherwise noted |           |          |  |  |
| Storage Temperature   | -30 ~ +70      | °C          |          | 3) All parts meet RoHS                                |           |          |  |  |
| Operating Temperature | -20 ~ +60      | ∘C          |          | 4) Subject to change or redrawn without notice        |           |          |  |  |
| Weight                | 38             | g           |          |                                                       |           |          |  |  |
| 4                     |                | 3           | <u> </u> | 2                                                     |           | 1        |  |  |