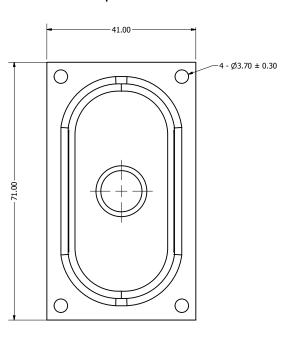

| Part Number: |         | DRAWN    |           |  |
|--------------|---------|----------|-----------|--|
| CD71         | 0204-2  | CJ       | 9/24/2015 |  |
| DP/1         |         | CHECKED  | 9/24/2015 |  |
|              |         | P.D      |           |  |
| Description: | Speaker | APPROVED | 9/24/2015 |  |
| Dynami       |         | J.S      |           |  |

This document contains data proprietary to DB Unlimited. Any use or reproduction, in any form, without prior written permission of DB Unlimited is prohibited. All terms and conditions can be found at www.dbunlimitedco.com

## **Bottom View**



## Side View



## Top View



| Items                 | Specifications | Conditions  |          |                                                       |           |          |  |  |
|-----------------------|----------------|-------------|----------|-------------------------------------------------------|-----------|----------|--|--|
| Sound Pressure Level  | 86             | dB (@ 10cm) |          |                                                       |           |          |  |  |
| Resonant Frequency    | 250            | Hz          |          |                                                       |           |          |  |  |
| Frequency Range       | 100 ~ 20,000   | Hz          |          | REVISION HISTORY                                      |           |          |  |  |
| Nominal Power         | 3