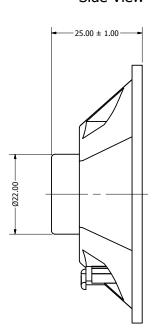

| Part Number: |         | DRAWN    |           |  |
|--------------|---------|----------|-----------|--|
| CD71         | 0204-2  | CJ       | 9/24/2015 |  |
| DP/1         |         | CHECKED  | 9/24/2015 |  |
|              |         | P.D      |           |  |
| Description: | Speaker | APPROVED | 9/24/2015 |  |
| Dynami       |         | J.S      |           |  |

This document contains data proprietary to DB Unlimited. Any use or reproduction, in any form, without prior written permission of DB Unlimited is prohibited. All terms and conditions can be found at www.dbunlimitedco.com

## **Bottom View**



## Side View



## Top View



| Items                 | Specifications | Conditions  |          |                                                       |           |          |  |  |
|-----------------------|----------------|-------------|----------|-------------------------------------------------------|-----------|----------|--|--|
| Sound Pressure Level  | 86             | dB (@ 10cm) |          |                                                       |           |          |  |  |
| Resonant Frequency    | 250            | Hz          |          |                                                       |           |          |  |  |
| Frequency Range       | 100 ~ 20,000   | Hz          |          | REVISION HISTORY                                      |           |          |  |  |
| Nominal Power