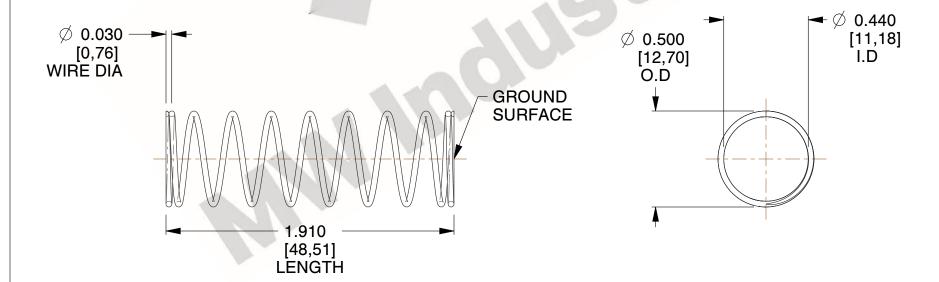

## **NOTES:**

1. Material : Spring Steel 2. Finish : Glod Irridite

3. Ends: Closed and Ground

4. Total Coils: 10.000

5. Sugg. Max. Deflection: 0.880 (in)6. Sugg. Max. Load: 2.300 (lbs)

7. All Drawing Dimensions are in Inches [mm]

SCALE

2.000

11772

COMPONENT

COMPRESSION SPRINGS

UNIT
INCH [mm]
SHEET

1 of 1

**SPRINGS**