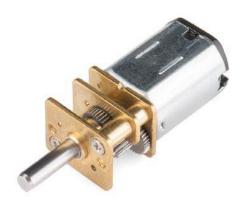

## Micro Gearmotor - 110 RPM (6-12V)

ROB-12143

@ images are CC BY-NC-SA 3.0

**Description:** These micro gearmotors are incredibly tough and feature full metal gears. They have a gear ratio of 250:1 and operate up to 12 volts and have a stall torque of 60 oz-in. and a max speed of 110 RPM. Each micro gearmotor sports a 3mm D-shaft.