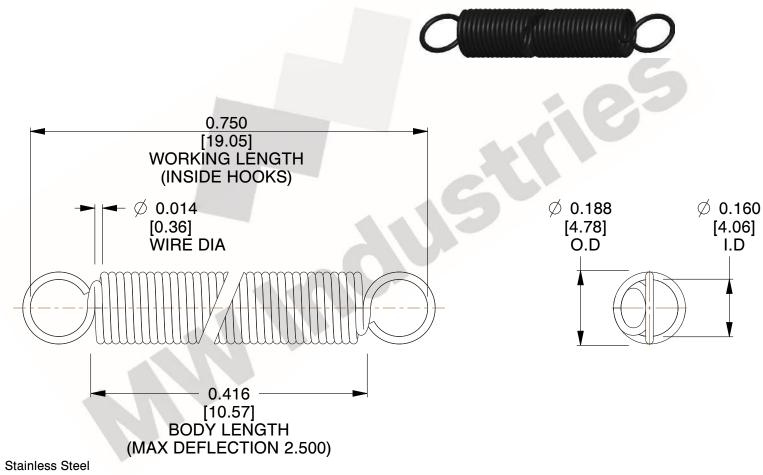

NOTES:

1. Material: Stainless Steel

2. Finish:

3. Sugg Max. Load: 0.550 (lbs) 4. Sugg Max. Deflection: 2.500 (in)

5. All Drawing Dimensions are in Inches [mm]

6. Coil

This file and any associated information and specifications are provided for reference and evaluation purposes only, and is subject to change without notice. MW Industries makes no representations, warranties or guarantees as to the appropriateness, accuracy, completeness, or suitability for any purpose, of the file, information or specifications. You are solely responsible for the use of the file, information or specifications.

> SCALE 3.000

| COMPONENT    | SPRINGS |           |
|--------------|---------|-----------|
| ZZ3-11       |         | UNIT      |
|              |         | INCH [mm] |
| EXTENSION SP | PRINGS  | SHEET     |
|              |         | 1 of 1    |