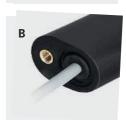

#### **Connection B:**

The 5 m connection cable leading out of the mounting surface of the handle shank.

#### **Protection class:**

IP 65 (for version A with screwed coupling).

www.daviesmolding.com

Connection