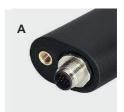

#### Connection A:

8-pin connector at the mounting surface of the handle. Coupling with 10 m ready made cable available as accessories.

#### Connection

A Plug

**B** Cable

| Тур |       | Α   | Order no.       | Order no.       |
|-----|-------|-----|-----------------|-----------------|
| 1 _ | green | 160 | FG11-3SG.160.84 | FG11-3KG.160.84 |
|     | red   | 160 | FG11-3SR.160.84 | FG11-3KR.160.84 |
| 2 _ | green | 160 | FG11-4SG.160.84 | FG11-4KG.160.84 |
|     | red   | 160 | FG11-4SR.160.84 | FG11-4KR.160.84 |