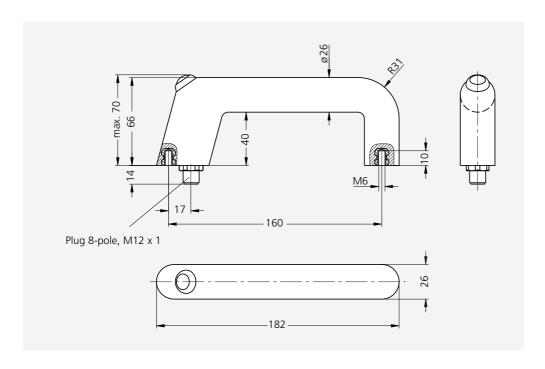

#### **Handle Series FG11**

Manageable functional handle.

Material and surface:

Polyamide PA 6, black with fine structure.

**Function elements:** 

**Type 1:** Flat push button with red or green LED.

**Type 2:** Raised push button with red or green LED (convenient in case of a longer duration of activation).

#### Connection A:

8-pin connector at the mounting surface of the handle. Coupling with 10 m ready made cable available as accessories.

## **FG11**

| Push button, LED<br>(1 NC + 1 NO contact) | WH(1) BN(2)  L         RD(8) GY(5)                               | YE(4)  LED  GN(3) |  |
|-------------------------------------------|------------------------------------------------------------------|-------------------|--|
| Push button                               | 24 V AC/DC<br>max. 1 A                                           |                   |  |
| Operating voltage LED                     | 24 V DC (12 V DC optional)                                       |                   |  |
| Connection type                           | 8-pole, M12 x 1                                                  |                   |  |
| Connector assignment<br>(Plug side view)  | RD (8)<br>WH (1)<br>GN (3) O O BU (7)<br>YE (4) PK (6)<br>GY (5) |                   |  |
| Mounting cutout                           | 160<br>17<br>0 19<br>0 19                                        |                   |  |