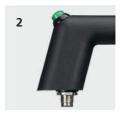

#### **Handle Series FG11**

Manageable functional handle.

Material and surface:

Polyamide PA 6, black with fine structure.

**Function elements:** 

**Type 1:** Flat push button with red or green LED.

**Type 2:** Raised push button with red or green LED (convenient in case of a longer duration of activation).