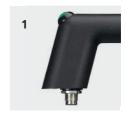

#### **Handle Series FG11**

Manageable functional handle.

Material and surface:

Polyamide PA 6, black with fine structure.

**Function elements:** 

**Type 1:** Flat push button with red or green LED.

**Type 2:** Raised push button with red or green LED (convenient in case of a longer duration of activation).