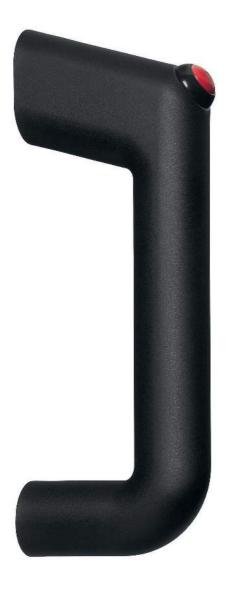

#### **Handle Series FG11**

Manageable functional handle.

Material and surface:

Polyamide PA 6, black with fine structure.

**Function elements:** 

**Type 1:** Flat push button with red or green LED.

**Type 2:** Raised push button with red or green LED (convenient in case of a longer duration of activation).

#### Connection A:

8-pin connector at the mounting surface of the handle. Coupling with 10 m ready made cable available as accessories.

#### **Connection B:**

The 5 m connection cable leading out of the mounting surface of the handle shank.

#### **Protection class:**

IP 65 (for version A with screwed coupling).

www.daviesmolding.com

Connection