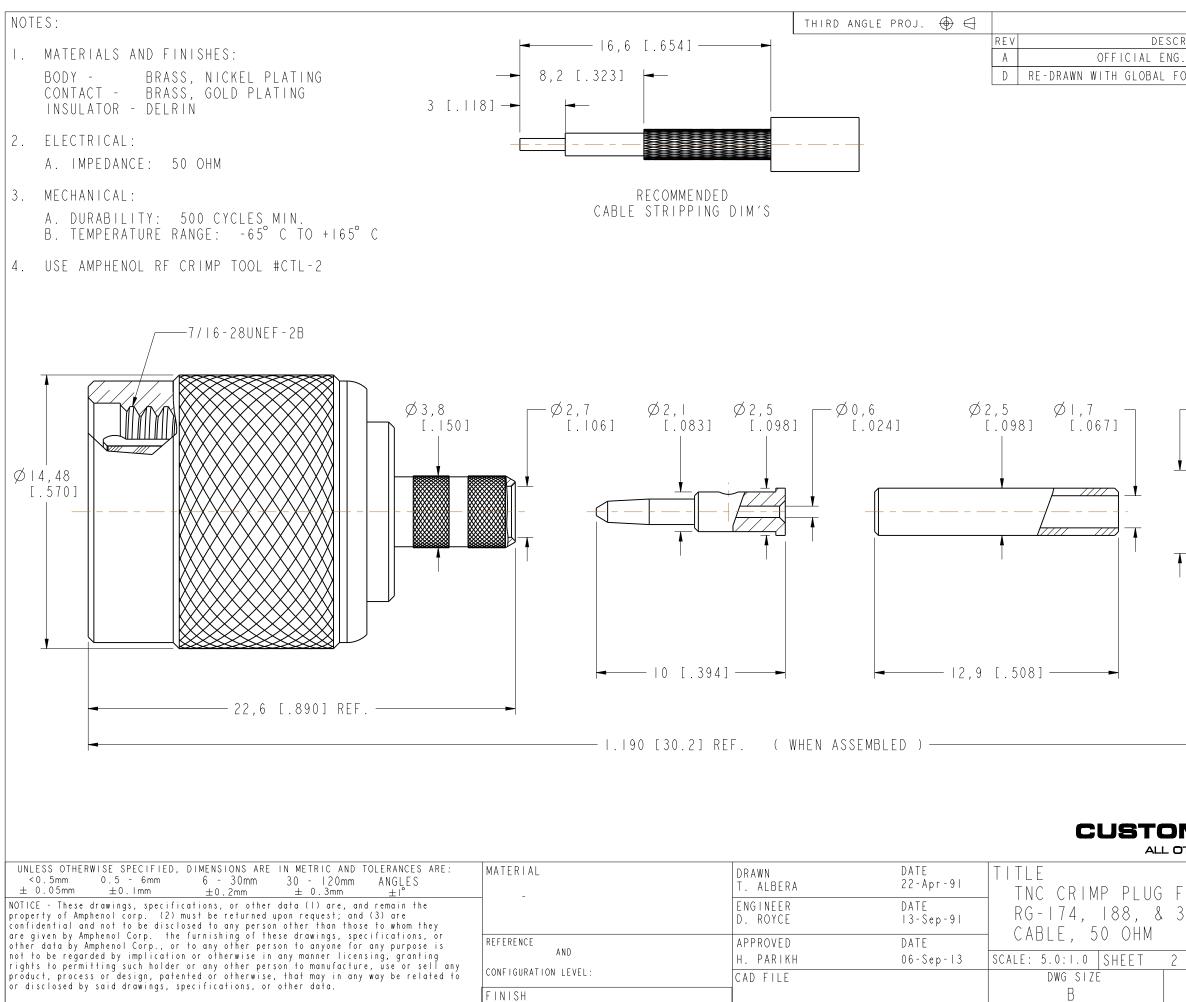

| RF                                                                | VISIONS                                |           |                       |                    |
|-------------------------------------------------------------------|----------------------------------------|-----------|-----------------------|--------------------|
| RIPTION                                                           |                                        | DATE      | ECO                   | APPR               |
| .RELEASE T                                                        | OMFG.                                  | 02-0ct-91 | 38063                 | DR                 |
| ORMAT, [ 6                                                        | .6] WAS: [15.0]                        | 06-Sep-13 | 49726                 | RM/HP              |
|                                                                   |                                        | SCALE     | ))<br>2.00            | 0                  |
| ∅ 4 , 4<br>[ .   ·<br>                                            | Ø 5, 2<br>[. 205                       |           | Ø3,8<br>[.150]<br>- Ø | 1<br>3<br>[.  8]   |
| -                                                                 | —————————————————————————————————————— | ]         |                       |                    |
| = OR<br>3   6                                                     |                                        | henolrf.  | R F<br>c om           | <b>NG</b><br>60-50 |
| OF 2<br>REV<br>D PART NO. 021121AAG36ND5F<br>PART NO. 31-2315-RFX |                                        |           |                       |                    |