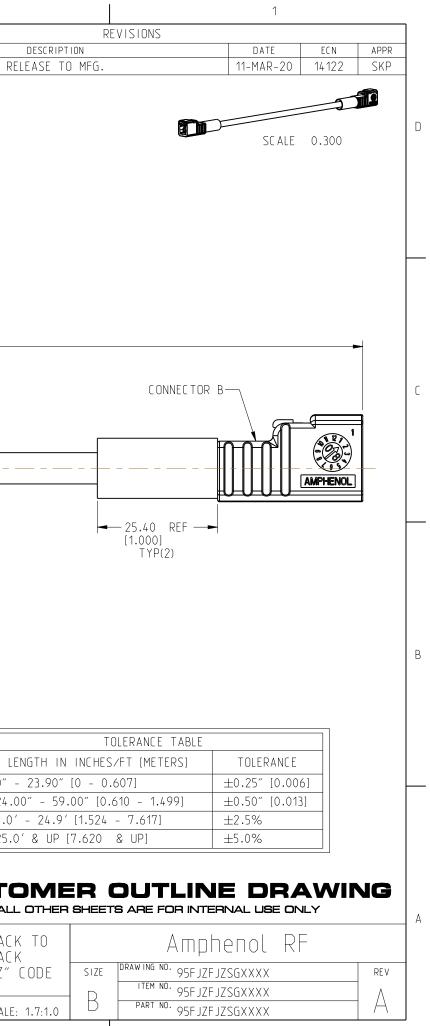

|       | NO. 2 OF 2 SCA                                 |
|   | 5                                                                                                                                                                                                                                                                                                                                                              | 4                                                                            |                                                    |                                                                                                                        | 3                                                  |       | 2                                              |