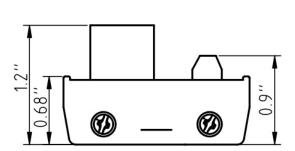

ut board provides a convenient method of accessing all the contacts of an 8P8C connector, including the shield. Each of the 9 connections are brought out to a screw terminal for fast and secure termination to wires. This board also features a prototyping area to enable in-circuit modifications as well as easy probing/diagnostics. The prototyping rows have a standard 0.1" hole pattern to enable compatibility with a variety of components. The plastic enclosure on this model protects the board, and increases the overall durability. The enclosure also enables directly mounting the board via the mounting wings. This board is perfect for both lab and industrial applications.



## ST-RJ45-S-E-CHS

### **RJ45 Screw Terminal Breakout Board - Enclosed Chassis Mount**

## **Mechanical Drawings**





#### **Electrical Connections**

Each pin of the RJ45 connector is electrically connected to a single row of the prototyping area and to one screw terminal.



# **ST-RJ45** - Ordering Information



#### **Ordering**

To order please visit www.schmalztech.io or one of our distributors to quickly place an online order.

Orders may also be placed by email or phone:

Email: sales@schmalztech.com Phone: +1 (844) 399-9213

#### **Expedited Shipping**

If overnight shipping is required please contact us directly so that we can expedite your order. Overnight shipping is provided through UPS and will incur an additional charge

### **Custom Designs**

Can't find what you need? We can design and produce a custom board to fit your exact needs. Please reach out to us for additional information and