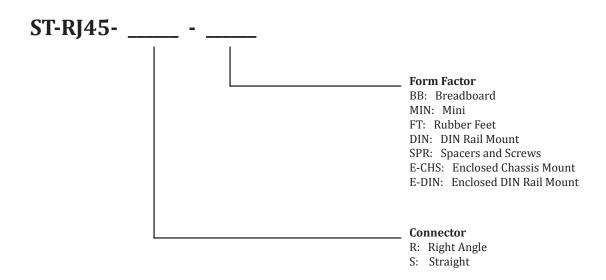

ation to wires. This board also features a prototyping area to enable in-circuit modifications as well as easy probing/diagnostics. The prototyping rows have a standard 0.1" hole pattern to enable compatibility with a variety of components. The plastic enclosure on this model protects the board, and increases the overall durability. The enclosure also enables directly mounting the board via the mounting wings. This board is perfect for both lab and industrial applications.



## ST-RJ45-S-E-CHS

### **RJ45 Screw Terminal Breakout Board - Enclosed Chassis Mount**

## **Mechanical Drawings**





#### **Electrical Connections**

Each pin of the RJ45 connector is electrically connected to a single row of the prototyping area and to one screw terminal.



# **ST-RJ45** - Ordering Information



#### **Ordering**

To order please visit www.schmalztech.io or one of our distributors to quickly place an online order.

Orders may also be placed by email or phone:

Email: sales@schmalztech.com Phone: +1 (844) 399-9213

#### **Expedited Shipping**

If overnight shipping is required please contact us directly so that we can expedite your order. Overnight shipping is provided through UPS and will incur an additional charge

### **Custom Designs**

Can't find what you need? We can design and produce a custom board to fit your exact needs. Please reach out to us for additional information and pricing.