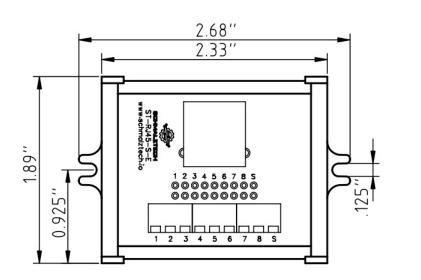

## **Mechanical Drawings**

#### **Electrical Connections**

Each pin of the RJ45 connector is electrically connected to a single row of the prototyping area and to one screw terminal.