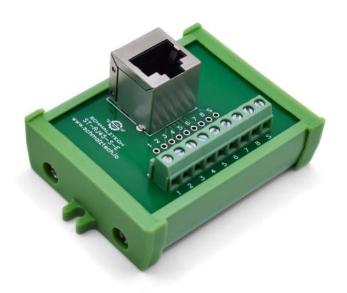

## ST-RJ45-S-E-CHS

#### RJ45 Screw Terminal Breakout Board - Enclosed Chassis Mount

- Breaks out all 8 contacts and the shield
- Screw terminals for fast connections
- Prototyping area for in-circuit modifications
- Easy access for probing and debugging
- Plastic enclosure increases durability

This RJ45 breakout board provides a convenient method of accessing all the contacts of an 8P8C connector, including the shield. Each of the 9 connections are brought out to a screw terminal for fast and secure termination to wires. This board also features a prototyping area to enable in-circuit modifications as well as easy probing/diagnostics. The prototyping rows have a standard 0.1" hole pattern to enable compatibility with a variety of components. The plastic enclosure on this model protects the board, and increases the overall durability. The enclosure also enables directly mounting the board via the mounting wings. This board is perfect for both lab and industrial applications.