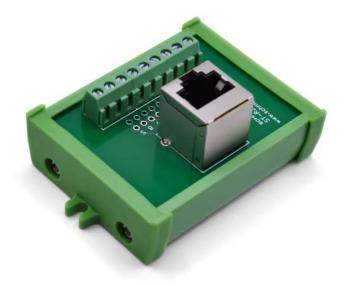

## ST-RJ45-S-E-CHS

#### RJ45 Screw Terminal Breakout Board - Enclosed Chassis Mount

- Breaks out all 8 contacts and the shield
- Screw terminals for fast connections
- Prototyping area for in-circuit modifications
- Easy access for probing and debugging
- Plastic enclosure increases durability

This RJ45 breakout board provides a convenient method of accessing all the contacts of an 8P8C connector, including the shield. Each of the 9 connections are brought out to a screw terminal for fast and secure termination to wires. This board also features a prototyping area to enable in-circuit modifications as well as easy probing/diagnostics. The prototyping rows have a standard 0.1" hole pattern to enable compatibility with a variety of components. The plastic enclosure on this model protects the board, and increases the overall durability. The enclosure also enables directly mounting the board via the mounting wings. This board is perfect for both lab and industrial applications.