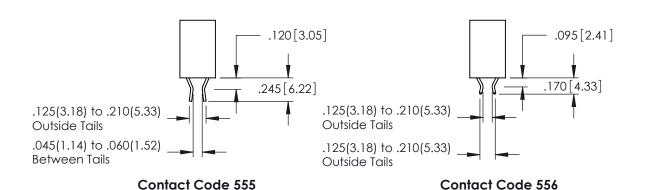

## 346/396 SERIES CARD EDGE CONNECTOR CONTACT CODE 555,556,558,559,560 DIMENSIONS

YOUR CONNECTION TO QUALITY & SERVICE

**EDAC INC** TORONTO, ONTARIO CANADA

THESE DRAWINGS AND SPECIFICATIONS ARE THE PROPERTY OF EDAC INC.,AND SHALL NOT BE REPRODUCED, OR COPIED OR USED AS THE BASIS FOR THE MANUFACTURE OR SALE OF APPARATUS WITHOUT WRITTEN PERMISSION.

346-ENG-MASTER

SECTION A-A

ISSUE NUMBER ORIGINAL 1

.060 [1.52] .200 [5.08] .210[5.33] -.660[16.76] -

.060 [1.52] .150[3.81] .260[6.6] -**Outside Tails** .660 [16.76]

.165[4.19] .375 [9.54] .125(3.18) to .210(5.33) .125(3.18) to .210(5.33)

**Contact Code 558** 

**Contact Code 559** 

**Contact Code 560** 

INSULATOR MATERIAL: THERMOPLASTIC POLYESTER, UL 94V-0 CONTACT MATERIAL; COPPER, NICKEL, TIN ALLOY CA-725

CONTACT PLATING: GOLD ON THE MATING AREA, TIN-LEAD ON THE CONTACT TAILS, NICKEL UNDERPLATE