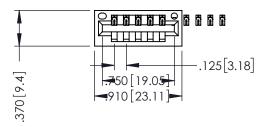

346/396 SERIES CARD EDGE CONNECTOR PART NUMBER: 396-010-520-101

YOUR CONNECTION TO QUALITY & SERVICE

**EDAC INC** TORONTO, ONTARIO CANADA

THESE DRAWINGS AND SPECIFICATIONS ARE THE PROPERTY OF EDAC INC., AND SHALL NOT BE REPRODUCED,OR COPIED OR USED AS THE BASIS FOR THE MANUFACTURE OR SALE OF APPARATUS WITHOUT WRITTEN PERMISSION.

THIS IS A C.A.D. GENERATED DRAWING DO NOT MAKE MANUAL REVISIONS TO MASTER.

ISSUE NUMBER

ORIGINAL

1

INSULATOR MATERIAL: THERMOPLASTIC POLYESTER, UL 94V-0 CONTACT MATERIAL; COPPER, NICKEL, TIN ALLOY CA-725 CONTACT PLATING: GOLD ON THE MATING AREA, TIN-LEAD ON THE CONTACT TAILS, NICKEL UNDERPLATE