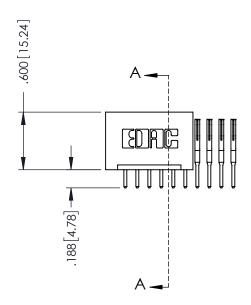

346/396 SERIES CARD EDGE CONNECTOR PART NUMBER: 396-010-520-101

YOUR CONNECTION TO QUALITY & SERVICE

**EDAC INC** TORONTO, ONTARIO CANADA

THESE DRAWINGS AND SPECIFICATIONS ARE THE PROPERTY OF EDAC INC., AND SHALL NOT BE REPRODUCED,OR COPIED OR USED AS THE BASIS FOR THE MANUFACTURE OR SALE OF APPARATUS WITHOUT WRITTEN PERMISSION.

346-ENG-MASTER

SECTION A-A

ISSUE NUMBER ORIGINAL 1

.060 [1.52] .200 [5.08] .210[5.33] -.660[16.76] -

.060 [1.52] .150[3.81] .260[6.6] -**Outside Tails** .660 [16.76]

.165[4.19] .375 [9.54] .125(3.18) to .210(5.33) .125(3.18) to .210(5.33)