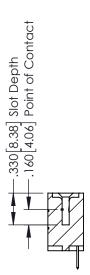

346-ENG-MASTER

SECTION A-A

ISSUE NUMBER ORIGINAL 1

.060 [1.52] .200 [5.08] .210[5.33] -.660[16.76] -

.060 [1.52] .150[3.81] .260[6.6] -**Outside Tails** .660 [16.76]

.165[4.19] .375 [9.54] .125(3.18) to .210(5.33) .125(3.18) to .210(5.33)