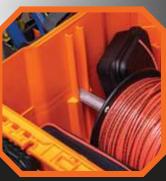

DISPENSE WIRE MOLDED IN DIVIDER SLOTS DUAL FUNCTION AS RECEIVING SLOT FOR 1/2" CONDUIT

YOJ leintools.com

:(1)