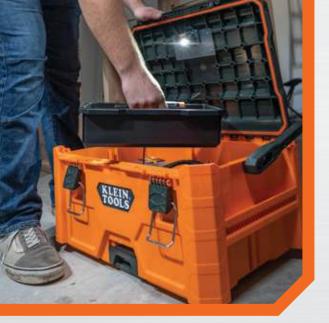

## **MEDIUM TOOLBOX**

.....

Press Martine Construction

Presenter and the second second

TOUGH AND DURABLE WITH IP65 RATING AND 100 LB CAPACITY

Ira O A

54803MB

Connects to MODbox<sup>™</sup> Mobile Workstation

## **MEDIUM TOOLBOX**

Klein Tools MODbox<sup>™</sup> Medium Toolbox features side rails that connect attachments for more storage options and easy access to commonly used items. Built in metal headlamp bracket holds a Klein Tools Headlamp (sold separately) for hands-free illumination. Metal reinforced handle pivots for a comfortable top carry when not connected to other MODbox<sup>™</sup> component parts. Comes with a removable Tool Caddy. Easily connects with other MODbox<sup>™</sup> components to make a custom mobile workstation.