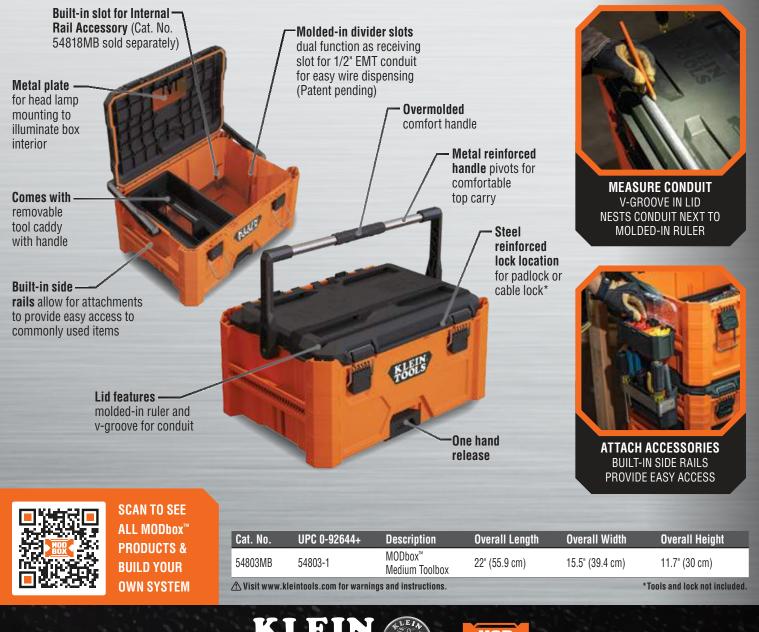

## **MEDIUM TOOLBOX**

Klein Tools MODbox<sup>™</sup> Medium Toolbox features side rails that connect attachments for more storage options and easy access to commonly used items. Built in metal headlamp bracket holds a Klein Tools Headlamp (sold separately) for hands-free illumination. Metal reinforced handle pivots for a comfortable top carry when not connected to other MODbox<sup>™</sup> component parts. Comes with a removable Tool Caddy. Easily connects with other MODbox<sup>™</sup> components to make a custom mobile workstation.

DISPENSE WIRE MOLDED IN DIVIDER SLOTS DUAL FUNCTION AS RECEIVING SLOT FOR 1/2" CONDUIT

YOJ leintools.com

:(1)