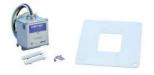

# FLUSH PLATE FOR SES40 METAL

# SES40FP

# **FEATURES**

Flush plate kit for mounting behind drywall