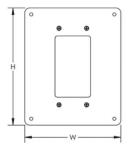

## **PRODUCT ATTRIBUTES**

Material: Aluminum

Height: 7.3"

Width: 7.41"

Depth: 0.47"

Unit Weight: 1.25 lb

# **DIAGRAMS**