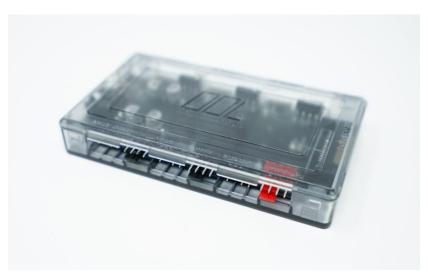

## 12 Port ARGB/PWM Fan and Light Splitter Hub with Magnetic Base S08-06ARPW

## Features:

- 1 to 6 Multi Way Splitter for ARGB devices
- 1 to 6 Splitter for PWM fans
- Provides 6 Addressable RGB (ARGB) 3-pin 5V header to connect up to 6 fans or lighting strips with a single MB connection
- Provides 6 PWM 4-pin header to connect up to 6 PWM fans with a single MB connection
- Built-In magnetic base for convenient installation
- Space saving design for organizing cables
- SATA power connector

## **Specifications/Contents:**

Model: S08-06ARPW Material: Plastic Dimensions: 3.90 x 2.25 x 0.60" Ports: 6 ARGB 3-Pin Ports 6 PWM 4-Pin Ports Connection to M/B: 1 ARGB & 1 PWM Power: SATA 15-Pin Weight: 0.20 lbs Package Contents: Splitter Hub, PWM to MB cable, ARGB to MB cable