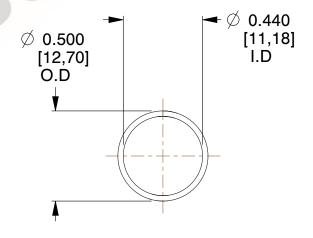

## **NOTES:**

Material : Music Wire
 Finish : Glod Irridite

3. Ends: Closed

4. Total Coils: 10.000

5. Sugg. Max. Deflection : 1.400 (in)6. Sugg. Max. Load : 2.300 (lbs)

7. All Drawing Dimensions are in Inches [mm]