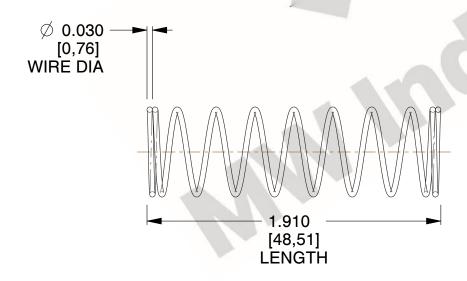

## **NOTES:**

Material : Music Wire
 Finish : Glod Irridite

3. Ends: Closed

4. Total Coils: 10.000

5. Sugg. Max. Deflection : 1.400 (in)6. Sugg. Max. Load : 2.300 (lbs)

7. All Drawing Dimensions are in Inches [mm]