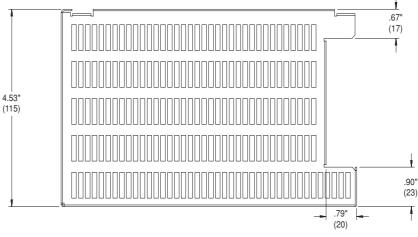

# **NOTES**

- 1. All dimensions in inches (mm).
- 2. Overall dimensions: LPX 110-C: 7.64 (194) x 4.53 (115) x 2.44 (62)
- 3. For use with the -B versions of LP110 only.
- 4. When using this cover ensure that the relevant safety standards, e.g. EN60950, are complied with, in respect to creepage and clearance distances, and distances through insulation.