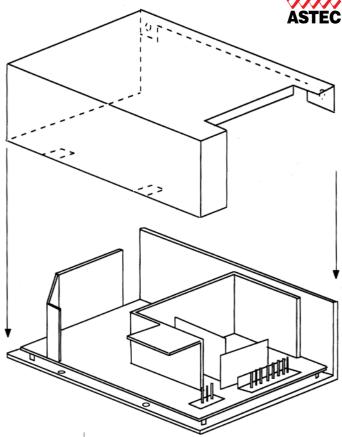

# Installation Notes LPX 110-C • Cover Enclosure Kit

# **MATERIALS**

- 1 Cover
- 4 M3 x 6mm countersunk cover screws

**LPX110** 

**COVER** 