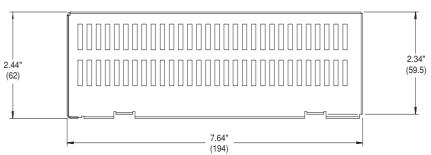

# **NOTES**

- 1. All dimensions in inches (mm).
- 2. Overall dimensions: LPX 110-C: 7.64 (194) x 4.53 (115) x 2.44 (62)
- 3. For use with the -B versions of LP110 only.
- 4. When using this cover ensure that the relevant safety standards, e.g. EN60950, are complied with, in respect to creepage and clearance distances, and distances through insulation.