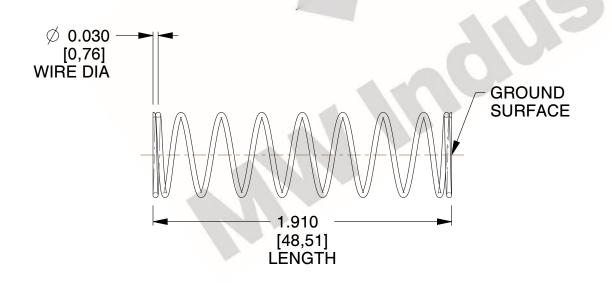

## **NOTES:**

1. Material : Stainless Steel

2. Finish: Glod Irridite

3. Ends: Closed and Ground

4. Total Coils: 10.000

5. Sugg. Max. Deflection : 0.690 (in)6. Sugg. Max. Load : 2.300 (lbs)

7. All Drawing Dimensions are in Inches [mm]

1.778

SCALE

11772

COMPONENT

COMPRESSION SPRINGS

UNIT
INCH [mm]

**SPRINGS** 

SHEET 1 of 1