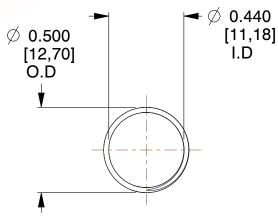

## **NOTES:**

1. Material : Stainless Steel

2. Finish: Glod Irridite

3. Ends: Closed and Ground

4. Total Coils: 10.000

5. Sugg. Max. Deflection : 0.690 (in)6. Sugg. Max. Load : 2.300 (lbs)

7. All Drawing Dimensions are in Inches [mm]

1.778

SCALE

11772

COMPONENT

COMPRESSION SPRINGS

UNIT
INCH [mm]

**SPRINGS** 

SHEET 1 of 1