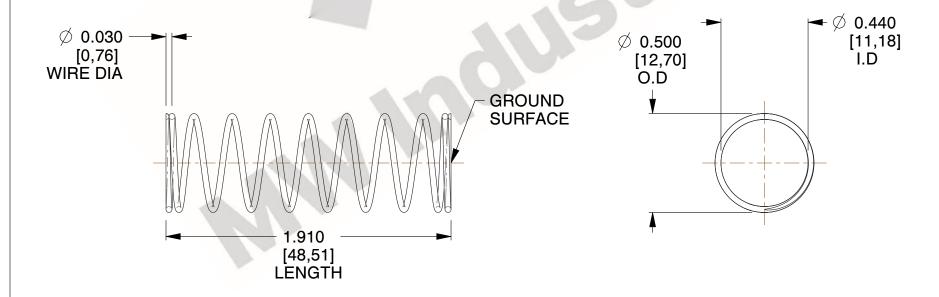

## **NOTES:**

1. Material : Spring Steel 2. Finish : Glod Irridite

3. Ends: Closed and Ground

4. Total Coils: 10.000

Sugg. Max. Deflection: 0.100 (in)
 Sugg. Max. Load: 2.300 (lbs)

7. All Drawing Dimensions are in Inches [mm]

2.062

SCALE

11772

COMPONENT

COMPRESSION SPRINGS

UNIT
INCH [mm]
SHEET

1 of 1

**SPRINGS**