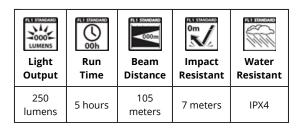

## **Product Details**

- LED bulb provides bright white light for tough jobs
- High and Low modes for brightness & runtime control
- Rugged ABS, steel and rubber construction
- Durable light survives drops up to 7 meters and features a shatterproof lens
- Large push-button switch for easy operation, even with gloves
- Compact light is easy to carry and store
- Includes 2 <u>Energizer<sub>®</sub> MAX<sup>®</sup> AA (/batteries/energizer-max-alkaline-batteries#aa)</u> batteries