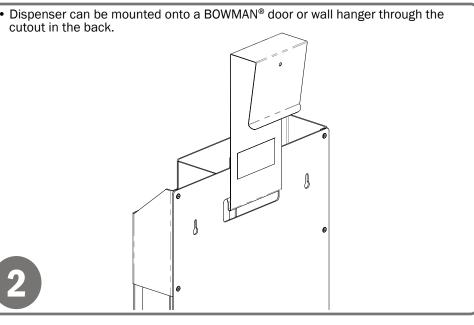

## Installation

Always mount dispensers securely prior to loading with product.

 Dispenser can be mounted onto a BOWMAN<sup>®</sup> door or wall hanger through the cutout in the back.

Care and Construction **ABS Plastic** 