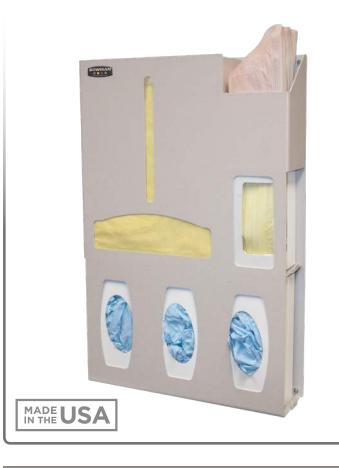

### **Product Description:**

- Protection System 4" Deep ٠
- Holds flat pack or launderable gowns, three boxes of gloves, face masks in bulk, and a variety of medical supplies in built-in caddy
- ADA and CMS Wall Protrusion Compliant
- Face mask boxes may be deeper than 4"; if so, remove from box to place in dispenser
- Keyholes for wall mounting, or may be used with wall or door hanger
- Quartz Beige ABS Plastic

### Dispenses:

- Top left: Gowns, aprons, or coveralls/jumpsuits no larger than 11.68"W x 15.40"H x 3.80"D (29.7 cm x 39.1 cm x 9.7 cm)
- Top right: Item(s) no larger than 4.78"W x 7.88"H x 3.80"D (12.1 cm x 20.0 cm x 9.7 cm)
- Center right: Box(es) no larger than 7.50"W x 5.00"H x 3.90"D (19.1 cm x 12.7 cm x 9.7 cm)
- Bottom: Box(es) no larger than 5.53"W x 10.00"H x 3.80"D (14.0 cm x 5.4 cm x 9.7 cm)