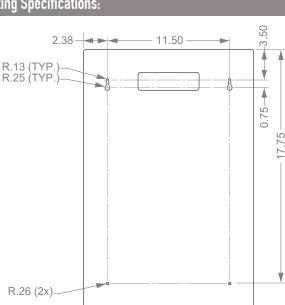

### **Product Specifications** (overall external dimensions):

- 16.75"W x 25.63"H x 4.00"D (42.5 cm x 65.1 cm x 10.2 cm) •
- 3.7 lbs (1.7 kg) approximated

Mounting Specifications:

Product Videos: BowmanDispensers.com/Product-Videos BOWMAN Dispensers 20325 71<sup>st</sup> Ave NE, Suite D, Arlington, WA 98223 800.962.4660 • www.BowmanDispensers.com