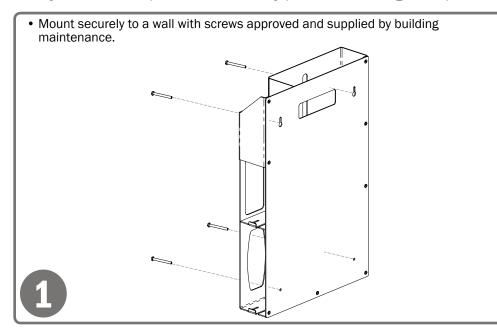

## Installation

Always mount dispensers securely prior to loading with product.

 Dispenser can be mounted onto a BOWMAN<sup>®</sup> door or wall hanger through the cutout in the back.

Care and Construction **ABS Plastic** 