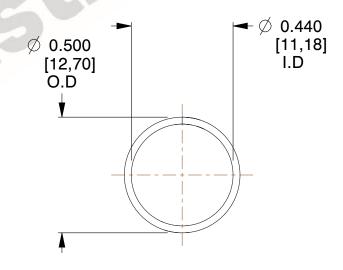

## **NOTES:**

1. Material: Stainless Steel

2. Finish: Glod Irridite

3. Ends: Closed

4. Total Coils: 10.000

Sugg. Max. Deflection: 0.630 (in)
 Sugg. Max. Load: 2.300 (lbs)

7. All Drawing Dimensions are in Inches [mm]