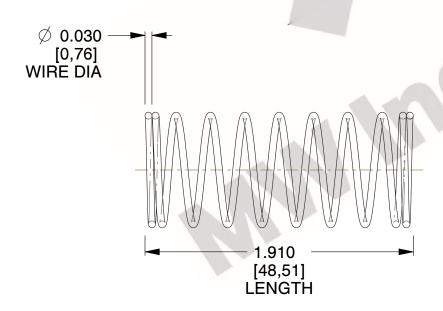

## **NOTES:**

1. Material: Stainless Steel

2. Finish: Glod Irridite

3. Ends: Closed

4. Total Coils: 10.000

Sugg. Max. Deflection: 0.630 (in)
 Sugg. Max. Load: 2.300 (lbs)

7. All Drawing Dimensions are in Inches [mm]