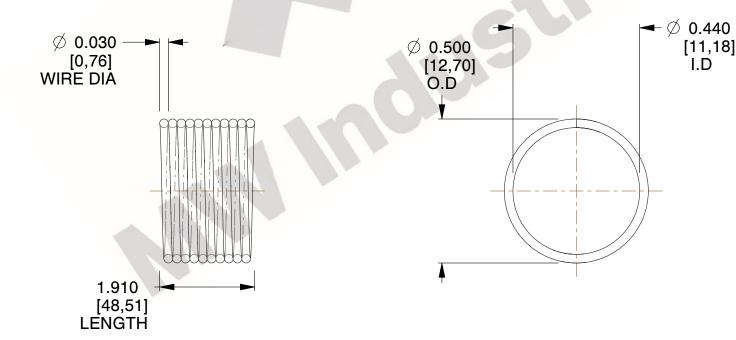

## **NOTES:**

1. Material: Music Wire 2. Finish: Glod Irridite

3. Ends: Closed

4. Total Coils: 10.000

5. Sugg. Max. Deflection: 0.140 (in) 6. Sugg. Max. Load : 2.300 (lbs)

7. All Drawing Dimensions are in Inches [mm]