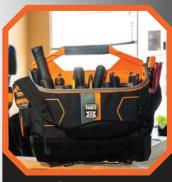

> Rugged, hard handle

with firm

carrying grip

**33 Pockets** 

for maximum tool

and gear storage

**Constructed with 1680d ballistic** weave material

ADJUSTABLE, PADDED SHOULDER STRAP FOR EXTRA CARRYING COMFORT