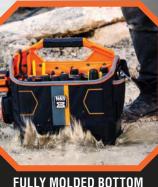

FULLY MOLDED BOTTOM HELPS PROTECT TOOLS FROM THE ELEMENTS

**TAPE MEASURE HOLDER** 

**Headlamp Bracket** holds Klein's headlamps to illuminate tool tote interior or external surroundings

Removable shoulder strap is included