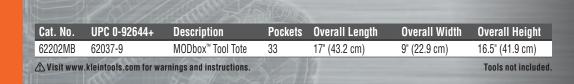

## TOOL TOTE

33 POCKETS FOR MAXIMUM TOOL AND GEAR STORAGE

62202MB

Connects to MODbox™ Mobile Workstation

KLEIN TOOLS

> RIEIN Foots

MOD Box

## **TOOL TOTE**

Klein's Tool Tote features 33 pockets for plenty of tool storage, including a tape loop and a zipper side pocket to store loose parts. Easily connects with other MODbox™ components to make a custom mobile workstation.