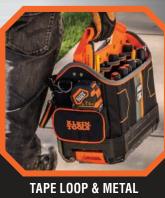

FULLY MOLDED BOTTOM HELPS PROTECT TOOLS FROM THE ELEMENTS

**TAPE MEASURE HOLDER** 

**Headlamp Bracket** holds Klein's headlamps to illuminate tool tote interior or external surroundings

Removable shoulder strap is included

Metal tape measure holder

Large zipper pocket for small parts

Easy, one-hand release unlocks tote from other components

**SCAN TO SEE** ALL MODbox<sup>™</sup> **PRODUCTS & BUILD YOUR OWN SYSTEM** 

w.kleintools.com