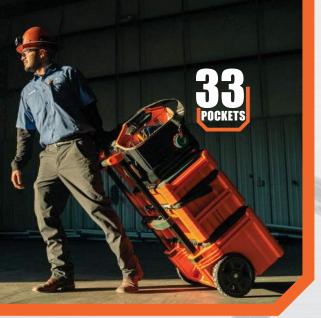

## TOOL TOTE

33 POCKETS FOR MAXIMUM TOOL AND GEAR STORAGE

62202MB

Connects to MODbox™ Mobile Workstation

KLEIN TOOLS

> RIEIN Foots

MOD Box

## **TOOL TOTE**

Klein's Tool Tote features 33 pockets for plenty of tool storage, including a tape loop and a zipper side pocket to store loose parts. Easily connects with other MODbox™ components to make a custom mobile workstation.