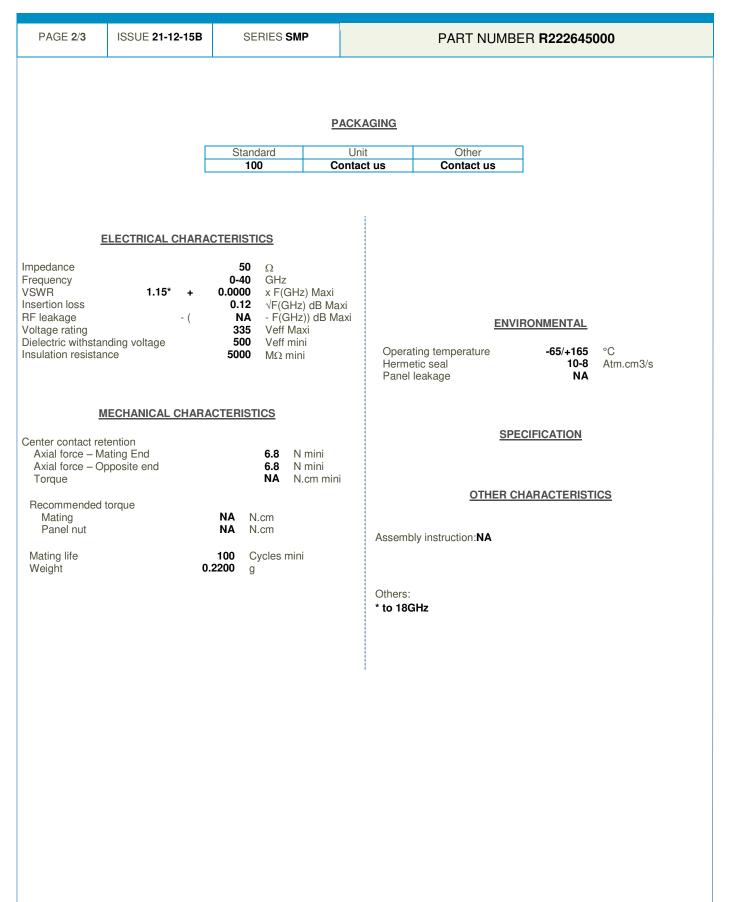

## **Technical Data Sheet**

HERMETIC STRAIGHT MALE RECEPTACLE SOLDER TYPE - FULL DETENT

This document contains proprietary information and such information shall not be disclosed to any third party for any purpose whatsoever or used for manufacturing purposes without prior written agreement from Radiall. The data defined in this document are given as an indication, in the effort to improve our products; we reserve the right to make any changes judged necessary.