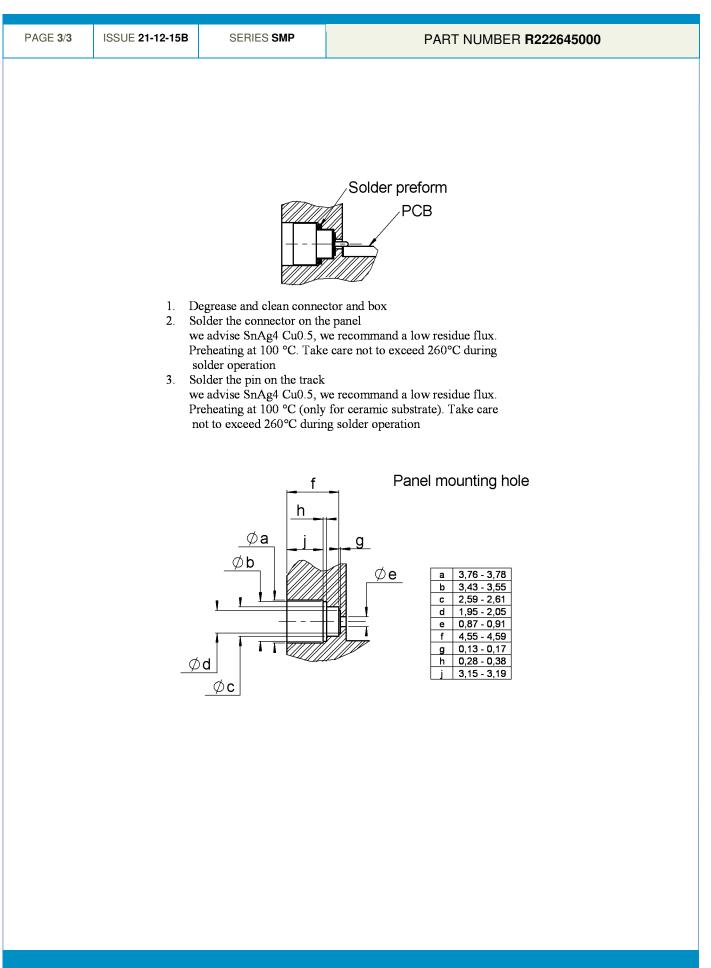

**Technical Data Sheet** 

HERMETIC STRAIGHT MALE RECEPTACLE SOLDER TYPE - FULL DETENT

Radiall 🚺

This document contains proprietary information and such information shall not be disclosed to any third party for any purpose whatsoever or used for manufacturing purposes without prior written agreement from Radiall. The data defined in this document are given as an indication, in the effort to improve our products; we reserve the right to make any changes judged necessary.