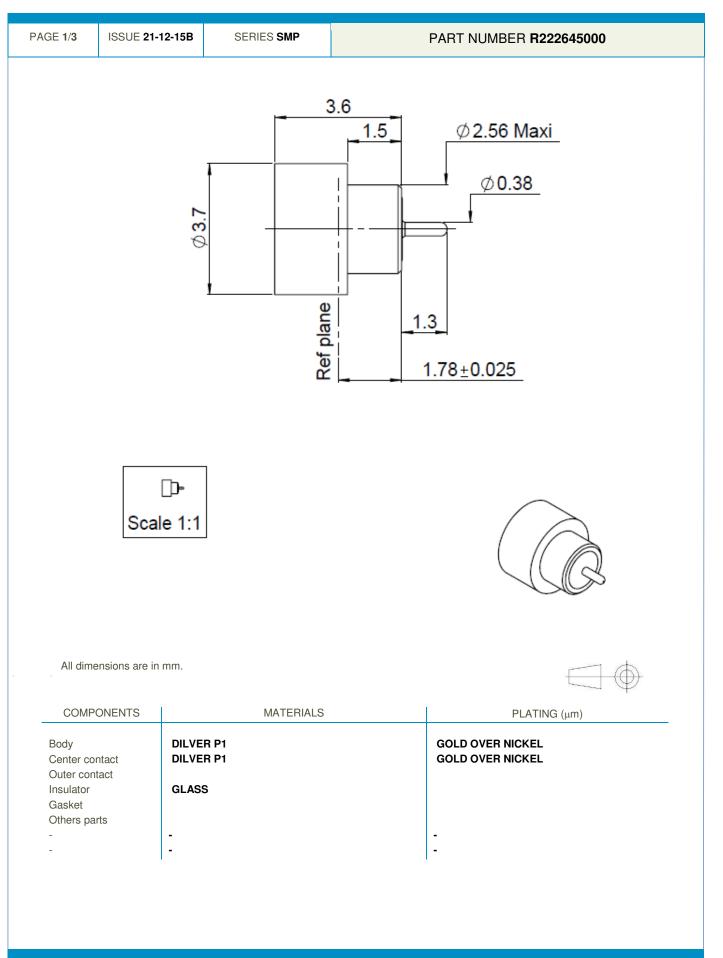

**Technical Data Sheet** 

HERMETIC STRAIGHT MALE RECEPTACLE SOLDER TYPE - FULL DETENT

Radiall 💓

This document contains proprietary information and such information shall not be disclosed to any third party for any purpose whatsoever or used for manufacturing purposes without prior written agreement from Radiall. The data defined in this document are given as an indication, in the effort to improve our products; we reserve the right to make any changes judged necessary.