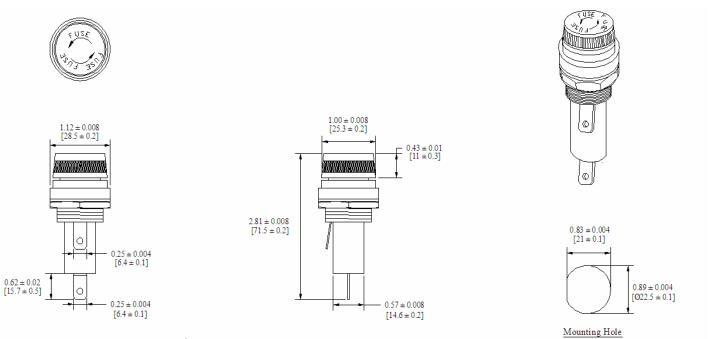

## Type PMG-KB-02-Q2S (formerly PKG-02) Panel Mount Fuse Holder 13/32" x 1½" (10.3 x 38.1mm)

## www.optifuse.com

(619) 593-5050

PTIFUSE

Electrical Rating: 30A, 600V AC

**Fuse Style:** 13/32" x 1½" (10.3 x 38.1mm)

**Material:** 

Frame and Cap: Bakelite

**Terminals:** Nickel-plated Copper Alloy

Cap: Knob type, Bayonet type

**Terminal:**Solder/Quick-Connect 6.4mm / 0.250" **Mounting:** by metal nut and black rubber gasket

**Panel Thickness:** 0.5 ~ 7mm **Agency Standards and Listings:** 

c**FL**°us

**Product Dimensions: Inches [mm]** 