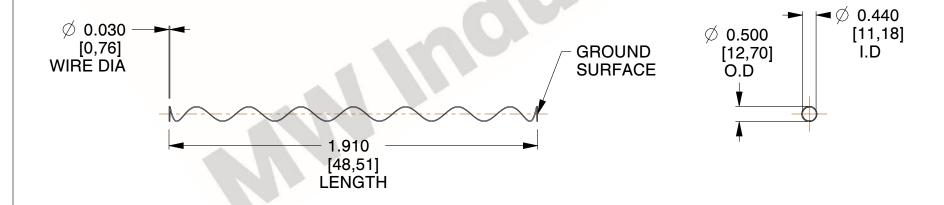

## **NOTES:**

1. Material : Hard Drawn

2. Finish: Glod Irridite

3. Ends: Closed and Ground

4. Total Coils: 10.000

5. Sugg. Max. Deflection : 6.200 (in)6. Sugg. Max. Load : 2.300 (lbs)

7. All Drawing Dimensions are in Inches [mm]