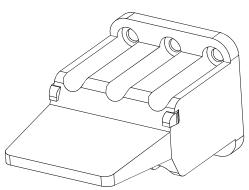

NOTES: UNLESS OTHERWISE SPECIFIED

1. MATERIAL: THERMOPLASTIC; COLOR: ORANGE

2. RoHS COMPLIANT

3. CAVITIES: 6

4. KEYED: N/A

5. USE WITH CONNECTORS: ATM06-6S\*
(\* = MODIFICATIONS AND COLORS)

6. ALL DIMENSIONS ARE FOR REFERENCE USE ONLY.