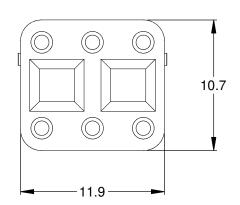

NOTES: UNLESS OTHERWISE SPECIFIED

1. MATERIAL: THERMOPLASTIC; COLOR: ORANGE

2. RoHS COMPLIANT

3. CAVITIES: 6

4. KEYED: N/A

5. USE WITH CONNECTORS: ATM06-6S\*
(\* = MODIFICATIONS AND COLORS)

6. ALL DIMENSIONS ARE FOR REFERENCE USE ONLY.