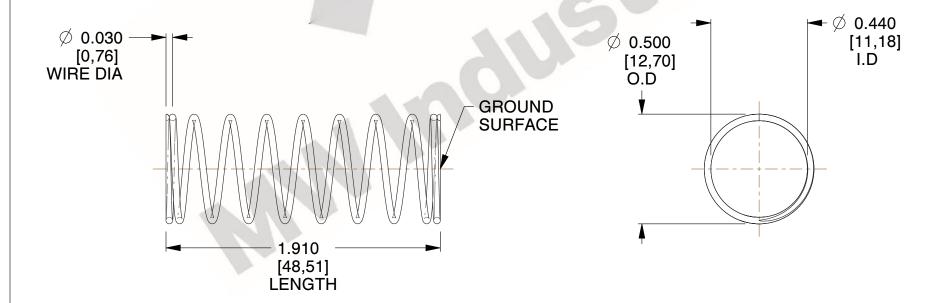

## **NOTES:**

1. Material : Music Wire 2. Finish : Glod Irridite

3. Ends: Closed and Ground

4. Total Coils: 10.000

5. Sugg. Max. Deflection : 0.610 (in)6. Sugg. Max. Load : 2.300 (lbs)

7. All Drawing Dimensions are in Inches [mm]