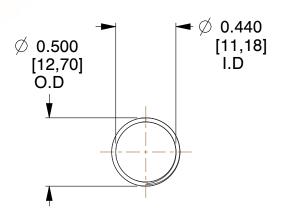

## **NOTES:**

1. Material : Spring Steel

2. Finish: Glod Irridite

3. Ends: Closed and Ground

4. Total Coils: 10.000

5. Sugg. Max. Deflection: 0.880 (in)6. Sugg. Max. Load: 2.300 (lbs)

7. All Drawing Dimensions are in Inches [mm]