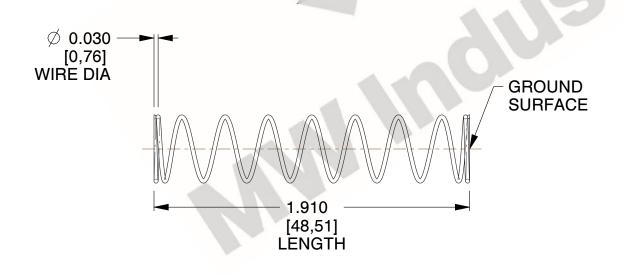

## **NOTES:**

1. Material : Spring Steel

2. Finish: Glod Irridite

3. Ends: Closed and Ground

4. Total Coils: 10.000

5. Sugg. Max. Deflection: 0.880 (in)6. Sugg. Max. Load: 2.300 (lbs)

7. All Drawing Dimensions are in Inches [mm]

SCALE

1.423

COMPONENT SPRINGS

11772

COMPRESSION SPRINGS

SHEET

SHEET 1 of 1