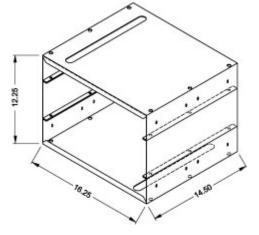

**High Printer Stand** 

## Low Printer Stand

| Part No. | Description        | Height |
|----------|--------------------|--------|
| 2CLPS    | Low Printer Stand  | 7.00   |
| 2CHPS    | High Printer Stand | 12.25  |

Tags: Series 2000, printer, paper stand, base, combination rails, pullout, sliding