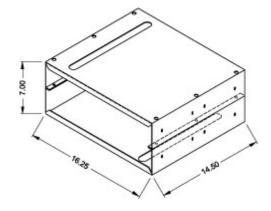

## Low Printer Stand

| Part No. | Description        | Height |
|----------|--------------------|--------|
| 2CLPS    | Low Printer Stand  | 7.00   |
| 2CHPS    | High Printer Stand | 12.25  |

Tags: Series 2000, printer, paper stand, base, combination rails, pullout, sliding