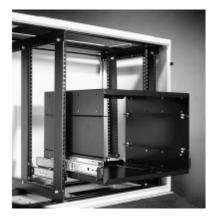

## Printer and Paper Stand S2CPS Series

- Provides convenient pullout access and support for printers in bases.
- Two versions available for high or low applications.
- Mounts onto Combination Rails (not included).
- Finished in textured black.
- Slides included.

**High Printer Stand** 

## Low Printer Stand

| Part No. | Description        | Height |
|----------|--------------------|--------|
| 2CLPS    | Low Printer Stand  | 7.00   |
| 2CHPS    | High Printer Stand | 12.25  |

Tags: Series 2000, printer, paper stand, base, combination rails, pullout, sliding