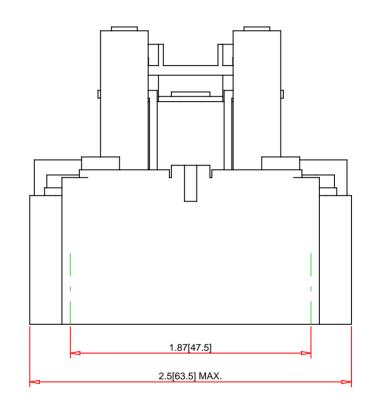

**Technical Information:** 

Note:
- Drawings Not To Scale
- Drawings Subject to Change Without Notice
- Dimensions are inches next to [Millimeters]

Part No.:

W199ABX-14

United States Corporate Headquarters Schneider Electric USA 1415 South Roselle Road Palatine, IL 60067 Customer Care Center : 1-888-778-2733 Web: www.schneider-electric.us