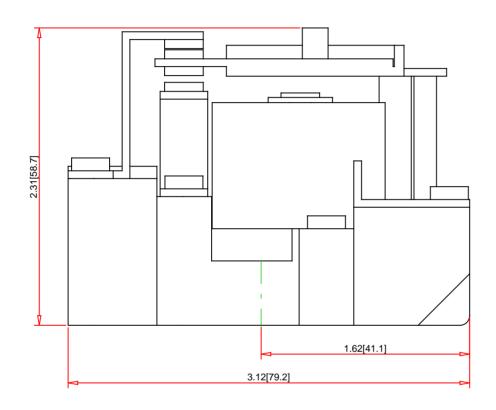

**Technical Information:** 

Note:
- Drawings Not To Scale
- Drawings Subject to Change Without Notice
- Dimensions are inches next to [Millimeters]

Part No.:

W199ABX-14

United States Corporate Headquarters Schneider Electric USA 1415 South Roselle Road Palatine, IL 60067 Customer Care Center : 1-888-778-2733 Web: www.schneider-electric.us